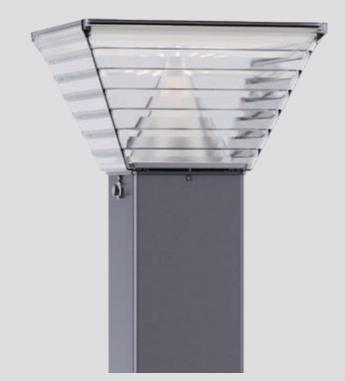

## VENUS Solar Flood Light

The VENUS series solar floodlight is a high-end solar LED floodlight designed with meticulous attention to detail. VENUS is crafted for discerning clients who demand excellence in every aspect, from surface treatment, brightness, and power control to packaging and after-sales service. This sophisticated floodlight uses brand new Grade A LiFePO4 battery packs and features a long-range 2.4G remote control, ensuring both longevity and ease of operation. The VENUS series solar floodlight is the ideal choice for projects that require superior performance and reliability.

VENUS solar flood light is good for the quality-oriented distribution and retail markets. It comes with very nice quality packing and all the components are premium selected. using SST304 screws and anti-corrosion powder coating surface finishing. OEM are welcomed.