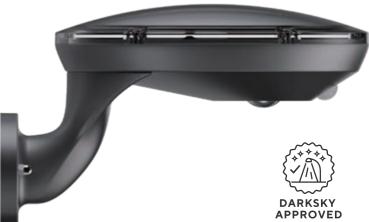

## **Solar Bollard Lights**

The solar bollard light series features high-quality lithium batteries for extended performance, efficient solar panels, and high-brightness LED chips, all encased in a durable, rugged design. Its innovative style enhances any landscape while being IDA-certified for reduced light pollution.

# Reduces light pollution Certified by DarkSky.org