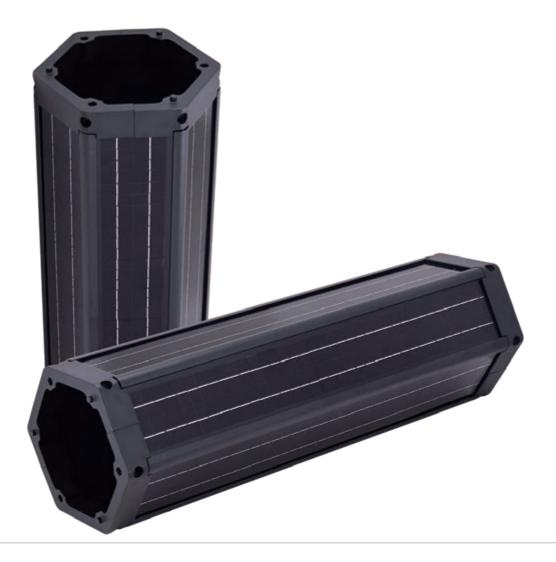

## Vertical Solar Module 140W | 200W

The SolarWrap integrated solar pole system is our most advanced solution for pole-mounted solar Applications. Its patented design combines high efficiency with aesthetic appeal, making it ideal for decorative and high-end uses like area and garden lighting. Built with high-efficiency solar modules in a hexagonal aluminum die-cast structure, SolarWrap delivers exceptional performance, strength, and durability for challenging environments.

Its lightweight, removable design allows easy installation and maintenance-free operation. SolarWrap can adapt to any pole shape or size, making it a universal solution. It's perfect for outdoor monitors, traffic lights, signal centers, and retrofitting traditional street lights. By attaching SolarWrap to existing poles, it enables energy-efficient solar upgrades at minimal cost.