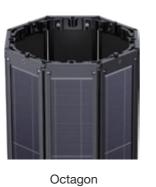

Adapts to different light poles

Scalable & Foldable & Linkable

The GeoFlex Series features a foldable polygonal solar panel design, adaptable to shapes like hexagons or octagons for customizable power output. Its foldable structure reduces packaging volume by over 50%, lowering international shipping costs. With a modular design, it easily expands for higher power needs, while 360-degree charging ensures maximum sunlight capture.

The vertical cylindrical panels provide superior wind resistance and a sleek, urban-friendly design that prevents snow accumulation and enhances durability. Ideal for solar streetlights, surveillance systems, and traffic signals, the GeoFlex Series combines functionality, efficiency, and seamless urban integration.

## GeoFlex Series Polygonal Photovoltaic Module

Hexagon

Decagon

Dodecagon