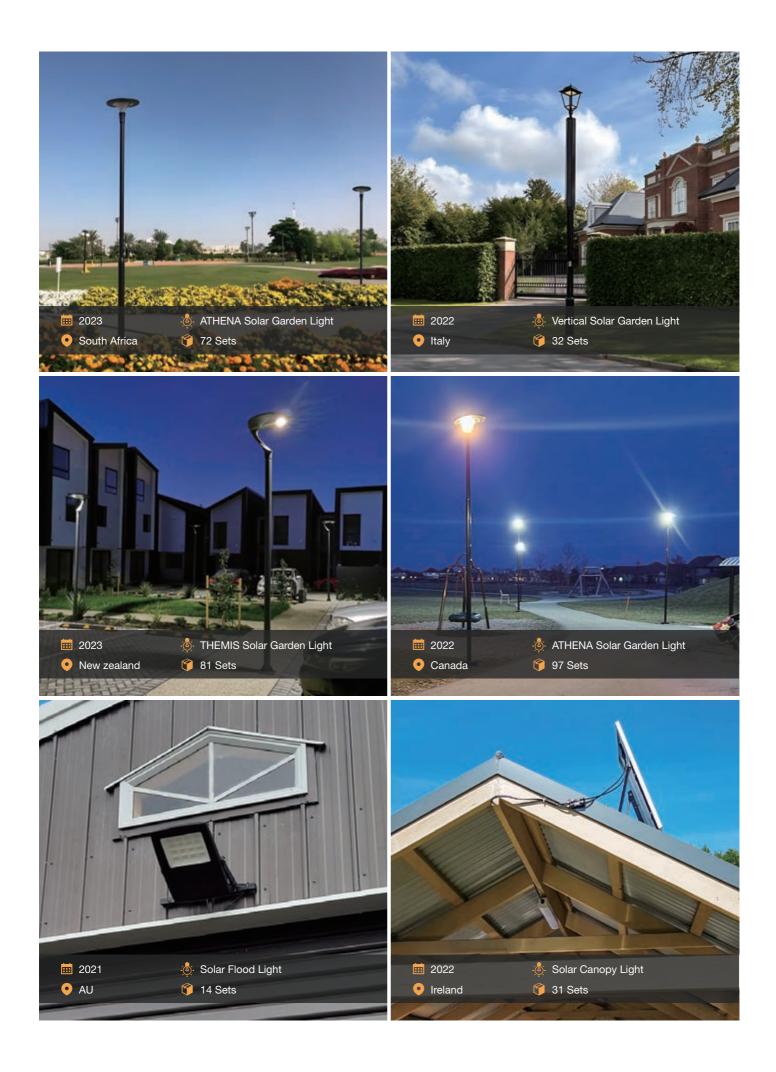

hway Lighting
- Garden Lighting,
- Mine Lighting

### **OMEGA-Plus** Integrated Solar Street Lights



| Main Specification   |                               |
|----------------------|-------------------------------|
| Model                | OMEGA - Plus                  |
| Lighting Performance | 30W~80W adjusttable I 170lm/W |
| Solar panel          | 125W 18V MONO                 |
| LiFePO4 battery      | 12.8V 60AH~120AH Max          |
| Solar Controller     | High Efficiency 97% MPPT      |
| Mounting Height      | 6~10M                         |
| Motion Sensor        | PIR / Microwave Optional      |
| Dimension            | 960*700*330mm                 |
| Installation size    | 76mm                          |
| Warranty             | 5 years                       |

















### AURORAS INNOTECH GUANGDONG CO., LTD.

Website :

Email: www.auroraslighting.com Sales@auroraslighting.com

WhatsApp : +86 180 2307 5361

Telephone : +86 0756-8530887 / 8530371

903# Block A, Gree Innovation City, ZHUHAI 519000 CHINA