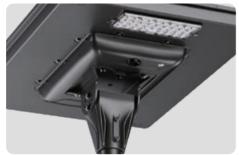

## **2in1 INTEGRATED** Solar Street Lights

All in Two solar street lights are designed for commercial solar street lighting projects which require constant and high brightness performance. It integrates the brand new LiFePO4 battery, MPPT solar charge controller, and the latest technology of led technology. It offers up to 160lm per watt high brightness performance constantly without dimming. It is an ideal choice for commercial solar street lighting which fits different heights of poles up to 12 meters. The solar light head is connected to solar panel by the universal MC4 plugs. Three models are available HELIOS for 20W 30W and 50W, HERMES is for 60W and 80W, and THOR is for 80W,100W, and 120W. All the specifications can be customized according to the client's requests.