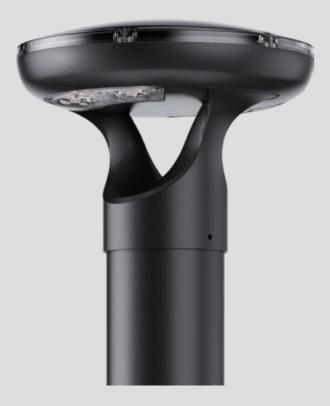

## **Solar Bollard Lights**

The solar bollard light series features high-quality lithium batteries for extended performance, efficient solar panels, and high-brightness LED chips, all encased in a durable, rugged design. Its innovative style enhances any landscape while being IDA-certified for reduced light pollution.

Ideal for residential gardens, parks, commercial landscapes, and public spaces, these lights offer a reliable, eco-friendly lighting solution that combines aesthetic appeal with enhanced outdoor safety.

- Parks and Green Spaces
- Commercial Landscapes
- Public Squares
- Walkways and Pathways
- Parking Lots
- Resort and Hotel Courtyards
- School and University Campuses

Lighting Solar panel LiFePO4 battery Dimension