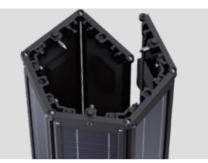

## Vertical Solar Module 140W | 200W

The SolarWrap integrated solar pole system is our most advanced solution for pole-mounted solar Applications. Its patented design combines high efficiency with aesthetic appeal, making it ideal for decorative and high-end uses like area and garden lighting. Built with high-efficiency solar modules in a hexagonal aluminum die-cast structure, SolarWrap delivers exceptional performance, strength, and durability for challenging environments.

Its lightweight, removable design allows easy installation and maintenance-free operation. SolarWrap can adapt to any pole shape or size, making it a universal solution. It's perfect for outdoor monitors, traffic lights, signal centers, and retrofitting traditional street lights. By attaching SolarWrap to existing poles, it enables energy-efficient solar upgrades at minimal cost.