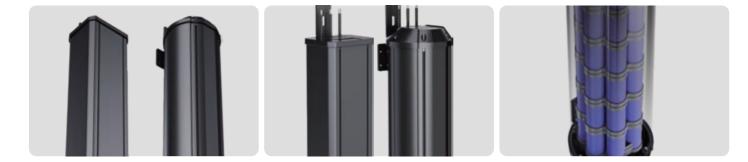

## Vertical Solar Module 140W | 200W

The SolarWrap integrated solar pole system is our most advanced solution for pole-mounted solar Applications. Its patented design combines high efficiency with aesthetic appeal, making it ideal for decorative and high-end uses like area and garden lighting. Built with high-efficiency solar modules in a hexagonal aluminum die-cast structure, SolarWrap delivers exceptional performance, strength, and durability for challenging environments.

Its lightweight, removable design allows easy installation and maintenance-free operation. SolarWrap can adapt to any pole shape or size, making it a universal solution. It's perfect for outdoor monitors, traffic lights, signal centers, and retrofitting traditional street lights. By attaching SolarWrap to existing poles, it enables energy-efficient solar upgrades at minimal cost.

#### Main Specification Model Q140 Q200 Specification 200W 18V/36V MONO 140W 18V/36V MONO 228\*200\*1560mm 228\*200\*2060mm Dimension Pole diameter 75~140mm • Cell efficiency 22.5% • Structure material UPVC + aluminum alloy / aluminum alloy Lifetime >20 years lifetime