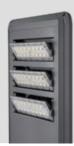

## **2in1 INTEGRATED** Solar Street Lights

All in Two solar street lights are designed for commercial solar street lighting projects which require constant and high brightness performance. It integrates the brand new LiFePO4 battery, MPPT solar charge controller, and the latest technology of led technology. It offers up to 160lm per watt high brightness performance constantly without dimming. It is an ideal choice for commercial solar street lighting which fits different heights of poles up to 12 meters. The solar light head is connected to solar panel by the universal MC4 plugs. Three models are available HELIOS for 20W 30W and 50W, HERMES is for 60W and 80W, and THOR is for 80W,100W, and 120W. All the specifications can be customized according to the client's requests.

- Street, Road
- Bike Track, Pathway
- Residential, Villa
- Public Area, Park, Car Parking Lot
- Jetties, Coastal, Marina, Dock
- Security, Exit
- Mining, Industrial