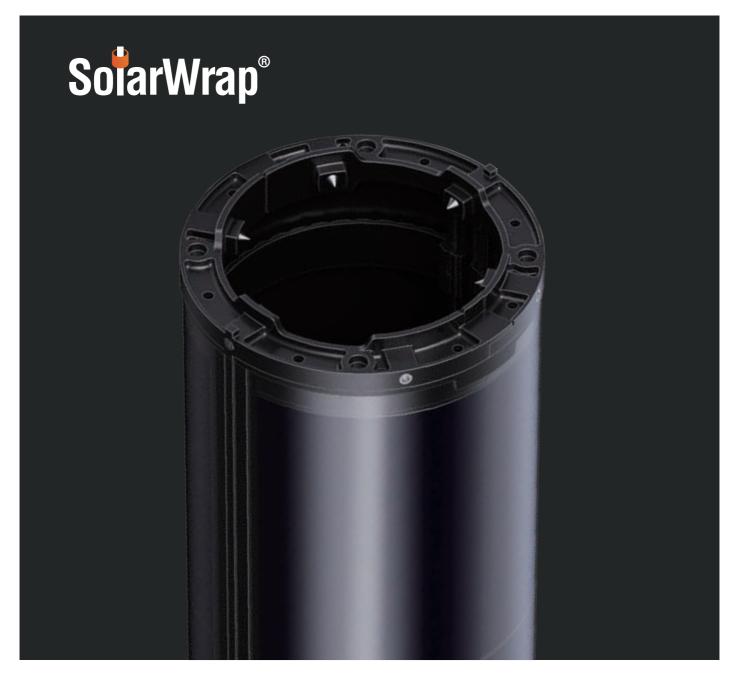

## Vertical Solar Tube

### 80W I 100W I 140W

Designed in U.S.A and assembled in P.R.C, SolarWrap vertical solar cylinder represents an innovative solution tailored for pole-mounted Applications. Distinguished from conventional solar panels, poles equipped with the SolarWrap cylinder exhibit exceptional aesthetic appeal, seamlessly integrating into serene environments while retaining the appearance of traditional poles, albeit enhanced with beauty. Its versatility extends to various Applications including solar light poles, solar camera poles, and solar traffic signs.

### Vertical Solar Tube 80W | 100W | 140W

### Main Specification

| Model              | S80                      | S100             | S140         |
|--------------------|--------------------------|------------------|--------------|
| Specification      | 80W 6V MONO              | 100W 6V MONO     | 140W 9V MONO |
| Dimension          | D160*1040mm              | D190*1040mm      | D240*1040mm  |
| Pole diameter      | 60~90mm                  | 70~120mm         | 80~170mm     |
| Cell efficiency    | 22.5%                    | •                | •            |
| Structure material | Tempered glass + alumini | um alloy profile | •            |
| Lifetime           | >20 years lifetime       | •                | •            |
| Warranty           | 5 years                  | •                | •            |