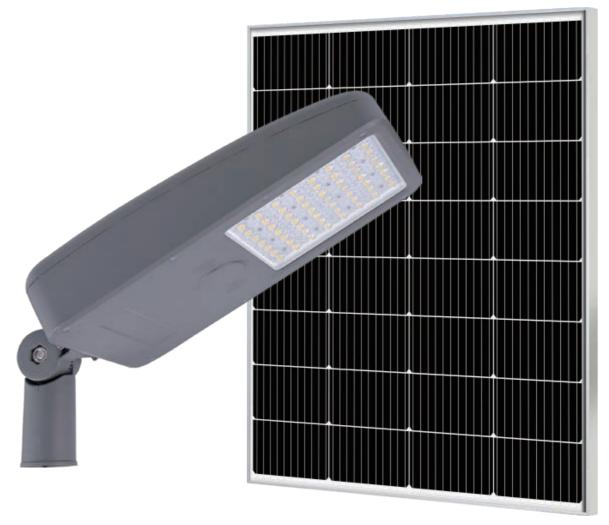

## **2in1 INTEGRATED** Solar Street Lights

All in Two solar street lights are designed for commercial solar street lighting projects which require constant and high brightness performance. It integrates the brand new LiFePO4 battery, MPPT solar charge controller, and the latest technology of led technology. It offers up to 160lm per watt high brightness performance constantly without dimming. It is an ideal choice for commercial solar street lighting which fits different heights of poles up to 12 meters. The solar light head is connected to solar panel by the universal MC4 plugs. Three models are available HELIOS for 20W 30W and 50W, HERMES is for 60W and 80W, and THOR is for 80W,100W, and 120W. All the specifications can be customized according to the client's requests.

- Street, Road
- Bike Track, Pathway
- Residential, Villa
- Public Area, Park, Car Parking Lot
- Jetties, Coastal, Marina, Dock
- Security, Exit
- Mining, Industrial