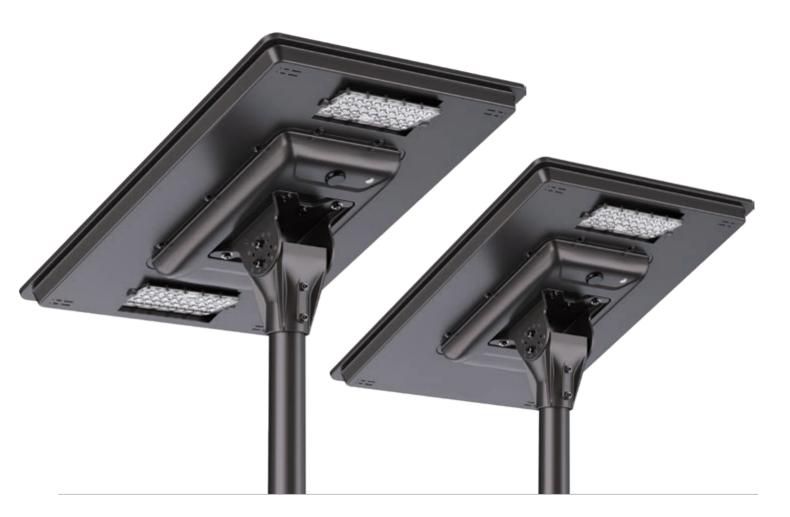

## **2in1 INTEGRATED** Solar Street Lights

All in Two solar street lights are designed for commercial solar street lighting projects which require constant and high brightness performance. It integrates the brand new LiFePO4 battery, MPPT solar charge controller, and the latest technology of led technology. It offers up to 160lm per watt high brightness performance constantly without dimming. It is an ideal choice for commercial solar street lighting which fits different heights of poles up to 12 meters. The solar light head is connected to solar panel by the universal MC4 plugs. Three models are available HELIOS for 20W 30W and 50W, HERMES is for 60W and 80W, and THOR is for 80W,100W, and 120W. All the specifications can be customized according to the client's requests.

- Street, Road
- Bike Track, Pathway
- Residential, Villa
- Public Area, Park, Car Parking Lot
- Jetties, Coastal, Marina, Dock
- Security, Exit
- Mining, Industrial

## HELIOS 2in1 Solar Street Light

| Main Specification   |                         |               |
|----------------------|-------------------------|---------------|
| Model                | HELIOS T3               | HELIOS T5     |
| Lighting Performance | 30W I 5,100lm           | 50W I 8,500lm |
| Solar panel          | 80W 18V MONO            | 120W 18V MONO |
| LiFePO4 battery      | 307WH 12.8V             | 460WH 12.8V   |
| CCT                  | 3000K ~ 6000K           | •             |
| Beam Angle           | Type I / II / III       | •             |
| Solar Controller     | High Efficiency 97% MPP | Т             |
| Dimension            | 610*265*97mm            | •             |
| Warranty             | 3 years                 | •             |

## HERMES 2in1 Solar Street Light

| Main Specification   |                         |                |
|----------------------|-------------------------|----------------|
| Model                | HERMES T6               | HERMES T8      |
| Lighting Performance | 60W I 10,200lm          | 80W I 13,600lm |
| Solar panel          | 120W 18V MONO           | 160W 36V MONO  |
| LiFePO4 battery      | 538WH 12.8V             | 768WH 25.6V    |
| CCT                  | 3000K ~ 6000K           | •              |
| Beam Angle           | Type I / II / III       | •              |
| Solar Controller     | High Efficiency 97% MPP | Т              |
| Dimension            | 678*278*102mm           | •              |
| Warranty             | 3 years                 | •              |

## THOR 2in1 Solar Street Light

| Main Specification   |                         |                 |
|----------------------|-------------------------|-----------------|
| Model                | THOR T10                | THOR T12        |
| Lighting Performance | 100W I 16,800lm         | 120W I 20,400lm |
| Solar panel          | 260W 36V MONO           | 300W 36V MONO   |
| LiFePO4 battery      | 921WH 25.6V             | 1075WH 25.6V    |
| CCT                  | 3000K ~ 6000K           | •               |
| Beam Angle           | Type I / II / III       | •               |
| Solar Controller     | High Efficiency 97% MPP | Г               |
| Dimension            | 792*310*116mm           | •               |
| Warranty             | 3 years                 | •               |