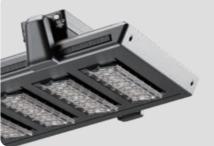

## APOLLO Solar Canopy Light

The Solar Batten Light is a compact, high-brightness outdoor lighting solution designed for long-lasting operation. Powered by a high-capacity lithium battery and integrated controller, it delivers reliable performance. Its motion sensor enhances energy efficiency by activating the light only when movement is detected.

With a remote control, users can customize operating time and power settings, maximizing energy savings and offering tailored lighting for various needs. Its versatile design suits Applications like parking garages, indoor spaces, and warehouses.

Combining robust construction with intelligent energy management, the Solar Batten Light is an efficient, eco-friendly choice for both residential and commercial use, providing a sustainable solution for modern lighting needs.

- Car Parking Lighting
- Garage Lighting
- Caravan Lighting
- Bus Station Lighting
- Warehouse Lightig
- Emergency Camp Lighting
- Camping Tents Lighting