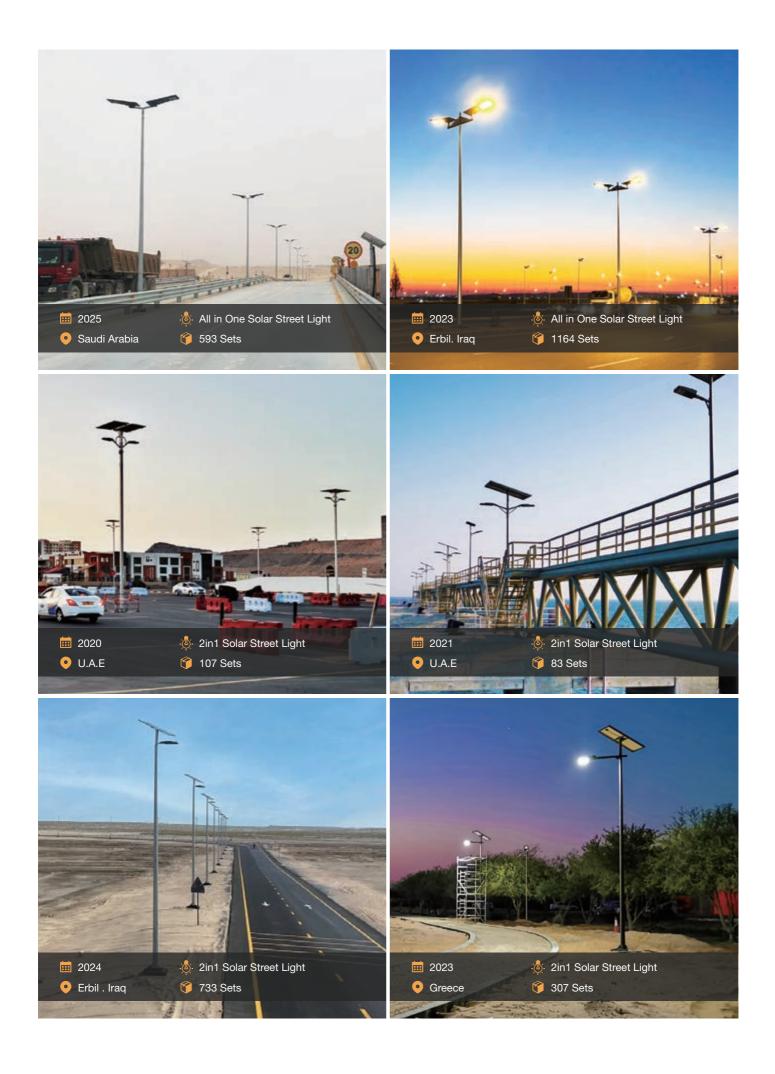

## **2in1 INTEGRATED** Solar Street Lights

All in Two solar street lights are designed for commercial solar street lighting projects which require constant and high brightness performance. It integrates the brand new LiFePO4 battery, MPPT solar charge controller, and the latest technology of led technology. It offers up to 160lm per watt high brightness performance constantly without dimming. It is an ideal choice for commercial solar street lighting which fits different heights of poles up to 12 meters. The solar light head is connected to solar panel by the universal MC4 plugs. Three models are available HELIOS for 20W 30W and 50W, HERMES is for 60W and 80W, and THOR is for 80W,100W, and 120W. All the specifications can be customized according to the client's requests.

- Street, Road
- Bike Track, Pathway
- Residential, Villa
- Public Area, Park, Car Parking Lot
- Jetties, Coastal, Marina, Dock
- Security, Exit
- Mining, Industrial

## HELIOS 2in1 Solar Street Light

| Main Specification   |                         |               |
|----------------------|-------------------------|---------------|
| Model                | HELIOS T3               | HELIOS T5     |
| Lighting Performance | 30W I 5,100lm           | 50W I 8,500lm |
| Solar panel          | 80W 18V MONO            | 120W 18V MONO |
| LiFePO4 battery      | 307WH 12.8V             | 460WH 12.8V   |
| CCT                  | 3000K ~ 6000K           | •             |
| Beam Angle           | Type I / II / III       | •             |
| Solar Controller     | High Efficiency 97% MPP | Т             |
| Dimension            | 610*265*97mm            | •             |
| Warranty             | 3 years                 | •             |

## HERMES 2in1 Solar Street Light

| Main Specification   |                         |                |
|----------------------|-------------------------|----------------|
| Model                | HERMES T6               | HERMES T8      |
| Lighting Performance | 60W I 10,200lm          | 80W I 13,600lm |
| Solar panel          | 120W 18V MONO           | 160W 36V MONO  |
| LiFePO4 battery      | 538WH 12.8V             | 768WH 25.6V    |
| CCT                  | 3000K ~ 6000K           | •              |
| Beam Angle           | Type I / II / III       | •              |
| Solar Controller     | High Efficiency 97% MPP | Т              |
| Dimension            | 678*278*102mm           | •              |
| Warranty             | 3 years                 | •              |

## THOR 2in1 Solar Street Light

| Main Specification   |                         |                 |
|----------------------|-------------------------|-----------------|
| Model                | THOR T10                | THOR T12        |
| Lighting Performance | 100W I 16,800lm         | 120W I 20,400lm |
| Solar panel          | 260W 36V MONO           | 300W 36V MONO   |
| LiFePO4 battery      | 921WH 25.6V             | 1075WH 25.6V    |
| CCT                  | 3000K ~ 6000K           | •               |
| Beam Angle           | Type I / II / III       | •               |
| Solar Controller     | High Efficiency 97% MPP | Г               |
| Dimension            | 792*310*116mm           | •               |
| Warranty             | 3 years                 | •               |