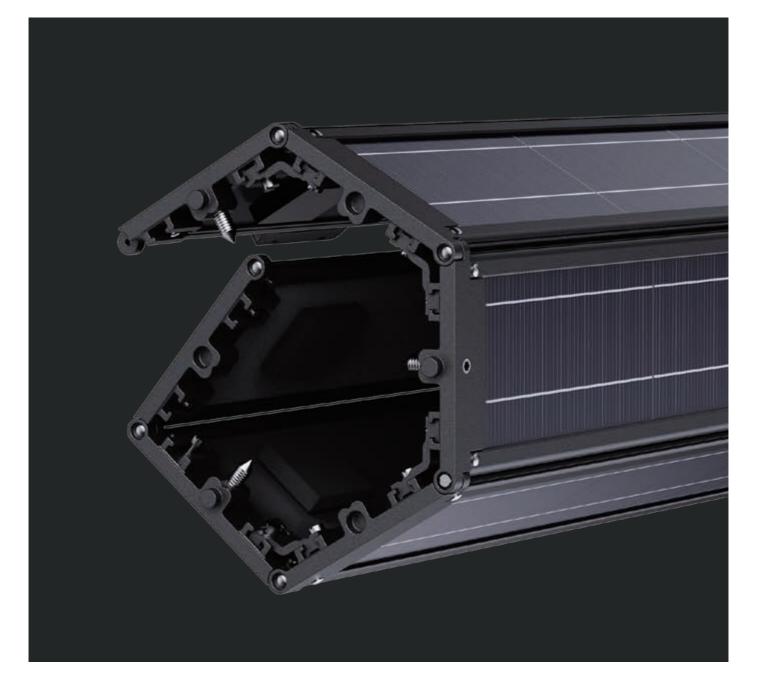

## Vertical Solar Module 140W | 200W

The SolarWrap integrated solar pole system is our most advanced solution for pole-mounted solar Applications. Its patented design combines high efficiency with aesthetic appeal, making it ideal for decorative and high-end uses like area and garden lighting. Built with high-efficiency solar modules in a hexagonal aluminum die-cast structure, SolarWrap delivers exceptional performance, strength, and durability for challenging environments.

Its lightweight, removable design allows easy installation and maintenance-free operation. SolarWrap can adapt to any pole shape or size, making it a universal solution. It's perfect for outdoor monitors, traffic lights, signal centers, and retrofitting traditional street lights. By attaching SolarWrap to existing poles, it enables energy-efficient solar upgrades at minimal cost.

Adapts to different light poles

Scalable & Foldable & Linkable

The GeoFlex Series features a foldable polygonal solar panel design, adaptable to shapes like hexagons or octagons for customizable power output. Its foldable structure reduces packaging volume by over 50%, lowering international shipping costs. With a modular design, it easily expands for higher power needs, while 360-degree charging ensures maximum sunlight capture.

The vertical cylindrical panels provide superior wind resistance and a sleek, urban-friendly design that prevents snow accumulation and enhances durability. Ideal for solar streetlights, surveillance systems, and traffic signals, the GeoFlex Series combines functionality, efficiency, and seamless urban integration.