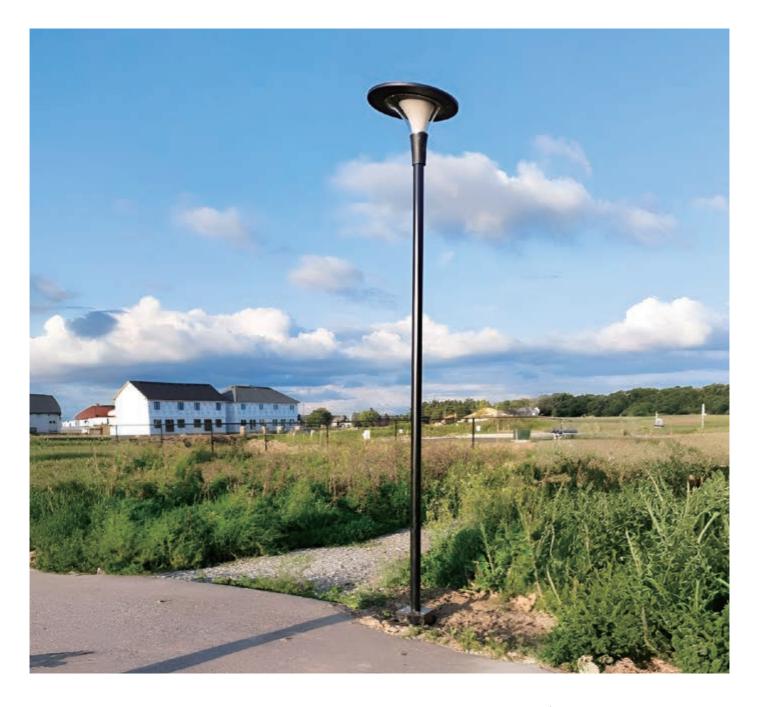

## **SkyBeam** Solar Lighting Pole

Our Solar Lighting Poles feature robust die-cast aluminum housings and a sleek, streamlined design, engineered for high-end projects. They boast high-power solar panels, large-capacity batteries, and an MPPT controller for improved charging efficiency. A remote control ensures easy operation, while a 5-year warranty attests to their exceptional quality and durability.

Ideal for lighting parks, gardens, squares, walkways, and bike paths, these lights are perfect for premium projects and professional Applications. Choose our solar garden lights for a reliable, high-performance, and attractive outdoor lighting solution.

- Street, Road
- Bike Track, Pathway
- Residential, Villa
- Public Area, Park, Car Parking Lot
- Jetties, Coastal, Marina, Dock

## SkyBeam Solar Lighting Pole

| Main Specification   |                                                 |
|----------------------|-------------------------------------------------|
| Models               | SKYBEAM Series                                  |
| Pole Height          | 3200 / 3800 / 4200 / 4800 / 5800mm / customized |
| Lighting Performance | 20W~100W I 170lm/W                              |
| Solar Panel          | 140W~880W 18V/36V MONO                          |
| LiFePO4 Battery      | 460WH ~1536WH                                   |
| Fixture color        | Black / Gray / Customized                       |
| Motion sensor        | PIR / Microwave                                 |
| Solar Controller     | High Efficiency 97% MPPT                        |
| Warranty             | 3 years                                         |