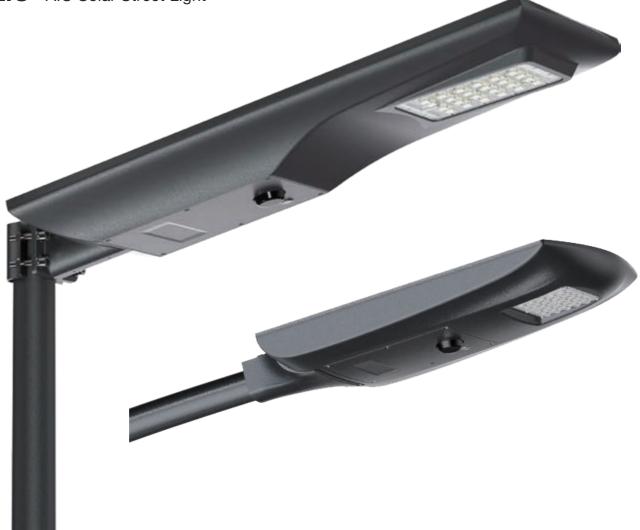

## **2in1 INTEGRATED** Solar Street Lights

All in Two solar street lights are designed for commercial solar street lighting projects which require constant and high brightness performance. It integrates the brand new LiFePO4 battery, MPPT solar charge controller, and the latest technology of led technology. It offers up to 160lm per watt high brightness performance constantly without dimming. It is an ideal choice for commercial solar street lighting which fits different heights of poles up to 12 meters. The solar light head is connected to solar panel by the universal MC4 plugs. Three models are available HELIOS for 20W 30W and 50W, HERMES is for 60W and 80W, and THOR is for 80W,100W, and 120W. All the specifications can be customized according to the client's requests.

- Street, Road
- Bike Track, Pathway
- Residential, Villa
- Public Area, Park, Car Parking Lot
- Jetties, Coastal, Marina, Dock
- Security, Exit
- Mining, Industrial