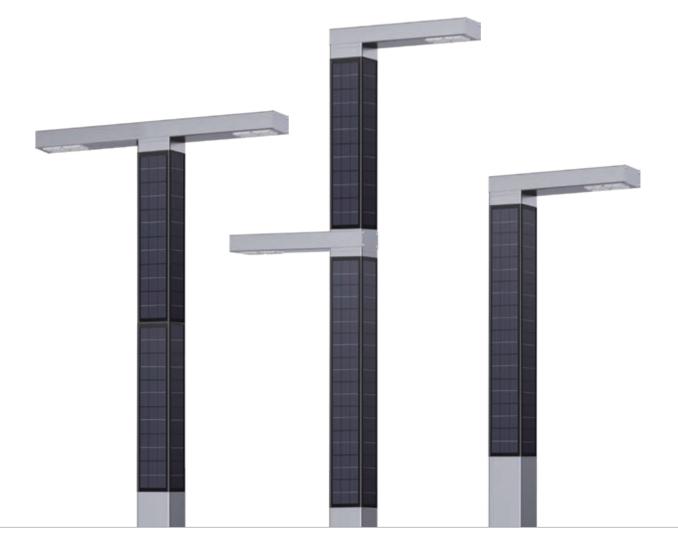

Adapts to different light poles

Scalable & Foldable & Linkable

The GeoFlex Series features a foldable polygonal solar panel design, adaptable to shapes like hexagons or octagons for customizable power output. Its foldable structure reduces packaging volume by over 50%, lowering international shipping costs. With a modular design, it easily expands for higher power needs, while 360-degree charging ensures maximum sunlight capture.

The vertical cylindrical panels provide superior wind resistance and a sleek, urban-friendly design that prevents snow accumulation and enhances durability. Ideal for solar streetlights, surveillance systems, and traffic signals, the GeoFlex Series combines functionality, efficiency, and seamless urban integration.

## GeoFlex Series Polygonal Photovoltaic Module

Hexagon

Decagon

Dodecagon