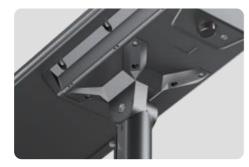

### Integrated Solar Street Lights

Building on the Omega legacy, the Omega-Plus Series combines elite durability and modern aesthetics for high-end solar applications. Its aerospace-grade aluminum alloy housing, IP68-rated and corrosion-resistant, protects a high-capacity LiFePO4 battery paired with the high-efficiency MPPT controller, ensuring reliable performance in extreme conditions.

The system supports seamless integration with interchangeable LED luminaires (15W-120W), offering flexibility for luxury residential, commercial, and smart-city projects. Featuring tool-free installation and customizable finishes, it balances sleek design with rugged functionality. The light head can be any model as required.