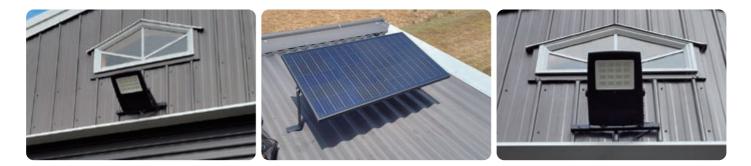

## APOLLO Solar Canopy Light

The Solar Batten Light is a compact, high-brightness outdoor lighting solution designed for long-lasting operation. Powered by a high-capacity lithium battery and integrated controller, it delivers reliable performance. Its motion sensor enhances energy efficiency by activating the light only when movement is detected.

With a remote control, users can customize operating time and power settings, maximizing energy savings and offering tailored lighting for various needs. Its versatile design suits Applications like parking garages, indoor spaces, and warehouses.

Combining robust construction with intelligent energy management, the Solar Batten Light is an efficient, eco-friendly choice for both residential and commercial use, providing a sustainable solution for modern lighting needs.

- Car Parking Lighting
- Garage Lighting
- Caravan Lighting
- Bus Station Lighting
- Warehouse Lightig
- Emergency Camp Lighting
- Camping Tents Lighting