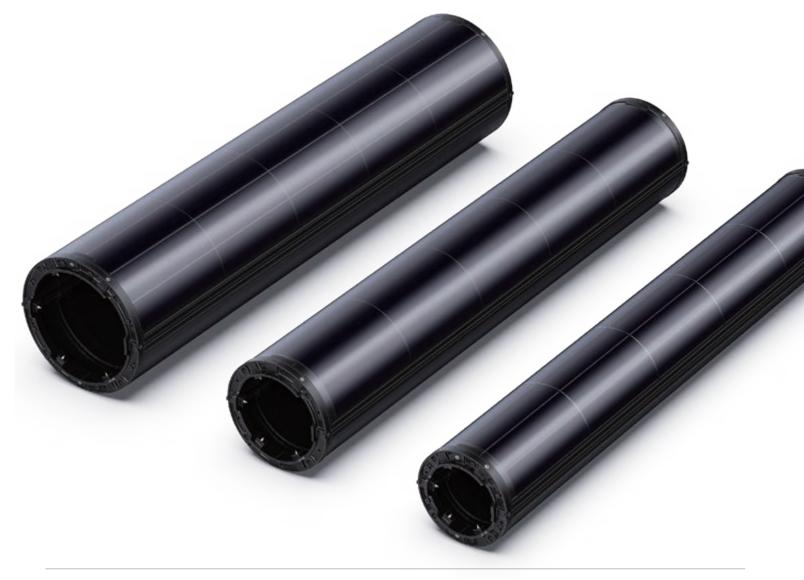

## Vertical Solar Tube

### 80W I 100W I 140W

Designed in U.S.A and assembled in P.R.C, SolarWrap vertical solar cylinder represents an innovative solution tailored for pole-mounted Applications. Distinguished from conventional solar panels, poles equipped with the SolarWrap cylinder exhibit exceptional aesthetic appeal, seamlessly integrating into serene environments while retaining the appearance of traditional poles, albeit enhanced with beauty. Its versatility extends to various Applications including solar light poles, solar camera poles, and solar traffic signs.

### Vertical Solar Tube 80W | 100W | 140W

### Main Specification

| Model              | S80                      | S100             | S140         |
|--------------------|--------------------------|------------------|--------------|
| Specification      | 80W 6V MONO              | 100W 6V MONO     | 140W 9V MONO |
| Dimension          | D160*1040mm              | D190*1040mm      | D240*1040mm  |
| Pole diameter      | 60~90mm                  | 70~120mm         | 80~170mm     |
| Cell efficiency    | 22.5%                    | •                | •            |
| Structure material | Tempered glass + alumini | um alloy profile | •            |
| Lifetime           | >20 years lifetime       | •                | •            |
| Warranty           | 5 years                  | •                | •            |