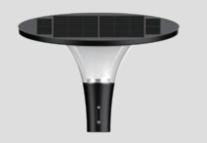

## ATHENA Solar Post Top Light

The Athena solar garden light efficiently brightens recreational spaces, gardens, and pathways with 360-degree glare-free lighting, powered by solar energy and designed for off-grid use. Its elegant, aesthetic design enhances both home and hospitality environments, offering a stylish yet functional solution with zero operational costs. Featuring built-in lighting programs, the light's power and working time can be easily adjusted via remote control to suit your needs.

- Street, Road
- Bike Track, Pathway
- Residential, Villa
- Public Area, Park, Car Parking Lot
- Jetties, Coastal, Marina, Dock