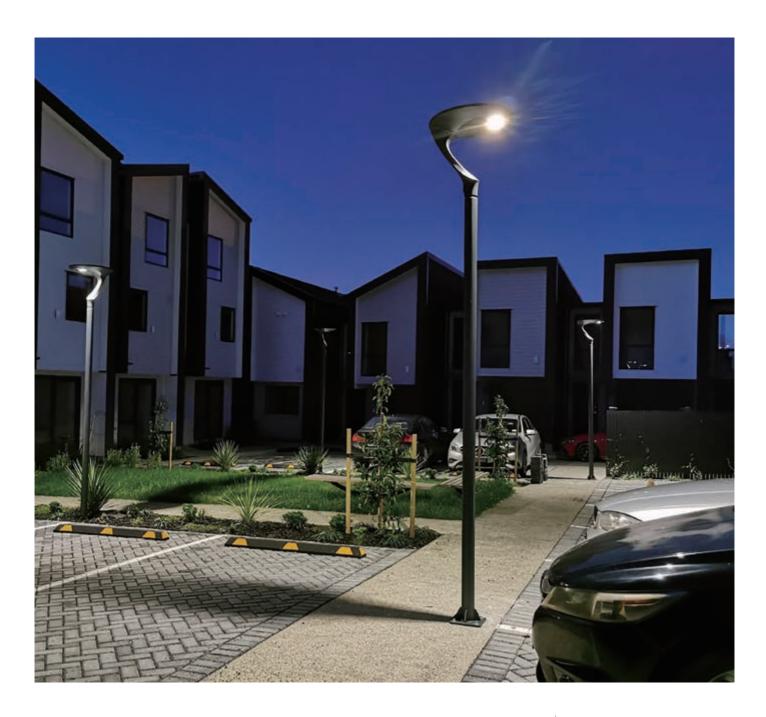

## ATHENA Solar Post Top Light

The Athena solar garden light efficiently brightens recreational spaces, gardens, and pathways with 360-degree glare-free lighting, powered by solar energy and designed for off-grid use. Its elegant, aesthetic design enhances both home and hospitality environments, offering a stylish yet functional solution with zero operational costs. Featuring built-in lighting programs, the light's power and working time can be easily adjusted via remote control to suit your needs.

- Street, Road
- Bike Track, Pathway
- Residential, Villa
- Public Area, Park, Car Parking Lot
- Jetties, Coastal, Marina, Dock

## ATHENA Solar Post Top Light

| Main Specification   |                           |
|----------------------|---------------------------|
| Model                | AI-GL600R                 |
| Lighting Performance | 18W I 2,800lm             |
| Solar panel          | 42W 18V MONO              |
| LiFePO4 battery      | 12.8V 154WH               |
| CCT                  | 3000K+4000K / 3000K+6000K |
| Motion sensor        | Microwave                 |
| Solar Controller     | High Efficiency 97% MPPT  |
| Dimension            | ф600*H455mm               |
| Warranty             | 3 years                   |