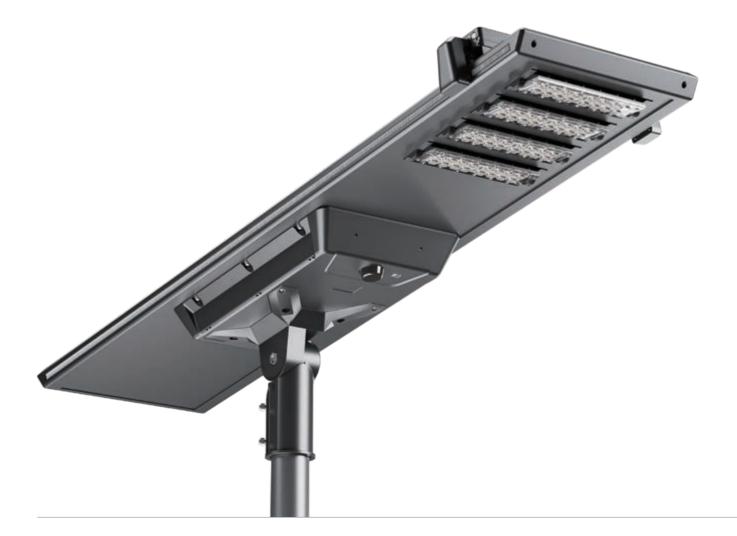

## **2in1 INTEGRATED** Solar Street Lights

All in Two solar street lights are designed for commercial solar street lighting projects which require constant and high brightness performance. It integrates the brand new LiFePO4 battery, MPPT solar charge controller, and the latest technology of led technology. It offers up to 160lm per watt high brightness performance constantly without dimming. It is an ideal choice for commercial solar street lighting which fits different heights of poles up to 12 meters. The solar light head is connected to solar panel by the universal MC4 plugs. Three models are available HELIOS for 20W 30W and 50W, HERMES is for 60W and 80W, and THOR is for 80W,100W, and 120W. All the specifications can be customized according to the client's requests.

- Street, Road
- Bike Track, Pathway
- Residential, Villa
- Public Area, Park, Car Parking Lot
- Jetties, Coastal, Marina, Dock
- Security, Exit
- Mining, Industrial