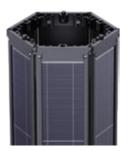

Adapts to different light poles

Scalable & Foldable & Linkable

The GeoFlex Series features a foldable polygonal solar panel design, adaptable to shapes like hexagons or octagons for customizable power output. Its foldable structure reduces packaging volume by over 50%, lowering international shipping costs. With a modular design, it easily expands for higher power needs, while 360-degree charging ensures maximum sunlight capture.

The vertical cylindrical panels provide superior wind resistance and a sleek, urban-friendly design that prevents snow accumulation and enhances durability. Ideal for solar streetlights, surveillance systems, and traffic signals, the GeoFlex Series combines functionality, efficiency, and seamless urban integration.

## GeoFlex Series Polygonal Photovoltaic Module

Hexagon

Decagon

Dodecagon