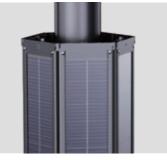

## Vertical Solar Module 140W | 200W

The SolarWrap integrated solar pole system is our most advanced solution for pole-mounted solar Applications. Its patented design combines high efficiency with aesthetic appeal, making it ideal for decorative and high-end uses like area and garden lighting. Built with high-efficiency solar modules in a hexagonal aluminum die-cast structure, SolarWrap delivers exceptional performance, strength, and durability for challenging environments.

Its lightweight, removable design allows easy installation and maintenance-free operation. SolarWrap can adapt to any pole shape or size, making it a universal solution. It's perfect for outdoor monitors, traffic lights, signal centers, and retrofitting traditional street lights. By attaching SolarWrap to existing poles, it enables energy-efficient solar upgrades at minimal cost.