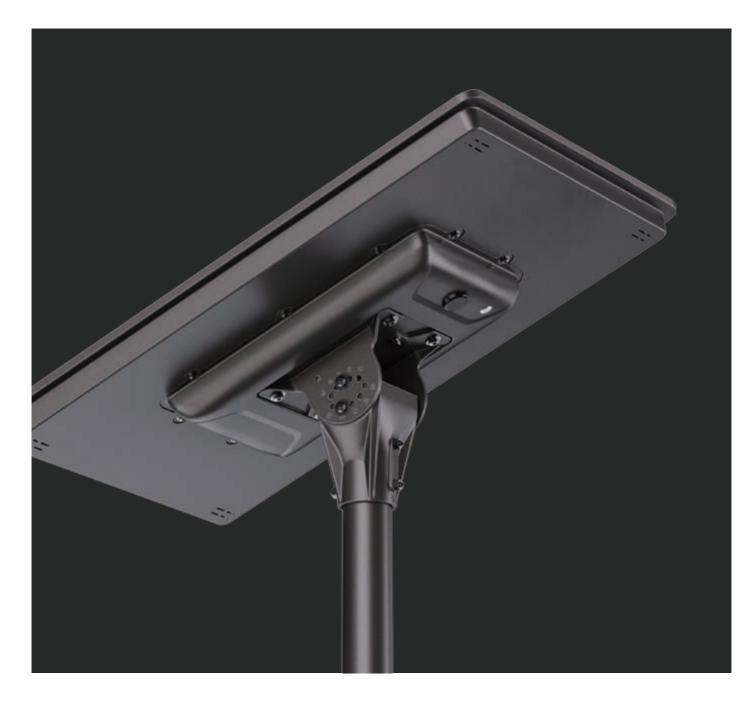

## Vertical Solar Module 140W | 200W

The SolarWrap integrated solar pole system is our most advanced solution for pole-mounted solar Applications. Its patented design combines high efficiency with aesthetic appeal, making it ideal for decorative and high-end uses like area and garden lighting. Built with high-efficiency solar modules in a hexagonal aluminum die-cast structure, SolarWrap delivers exceptional performance, strength, and durability for challenging environments.

Its lightweight, removable design allows easy installation and maintenance-free operation. SolarWrap can adapt to any pole shape or size, making it a universal solution. It's perfect for outdoor monitors, traffic lights, signal centers, and retrofitting traditional street lights. By attaching SolarWrap to existing poles, it enables energy-efficient solar upgrades at minimal cost.