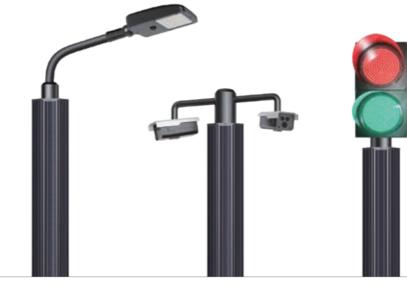

### 80W I 100W I 140W

Designed in U.S.A and assembled in P.R.C, SolarWrap vertical solar cylinder represents an innovative solution tailored for pole-mounted Applications. Distinguished from conventional solar panels, poles equipped with the SolarWrap cylinder exhibit exceptional aesthetic appeal, seamlessly integrating into serene environments while retaining the appearance of traditional poles, albeit enhanced with beauty. Its versatility extends to various Applications including solar light poles, solar camera poles, and solar traffic signs.

- Solar Street Lighting
- Solar Post Lighting
- Solar CCTV System
- Solar Traffic System
- Other Pole Mounted design

### Vertical Solar Tube 80W | 100W | 140W

### Main Specification

| Model              | S80                      | S100             | S140         |
|--------------------|--------------------------|------------------|--------------|
| Specification      | 80W 6V MONO              | 100W 6V MONO     | 140W 9V MONO |
| Dimension          | D160*1040mm              | D190*1040mm      | D240*1040mm  |
| Pole diameter      | 60~90mm                  | 70~120mm         | 80~170mm     |
| Cell efficiency    | 22.5%                    | •                | •            |
| Structure material | Tempered glass + alumini | um alloy profile | •            |
| Lifetime           | >20 years lifetime       | •                | •            |
| Warranty           | 5 years                  | •                | •            |