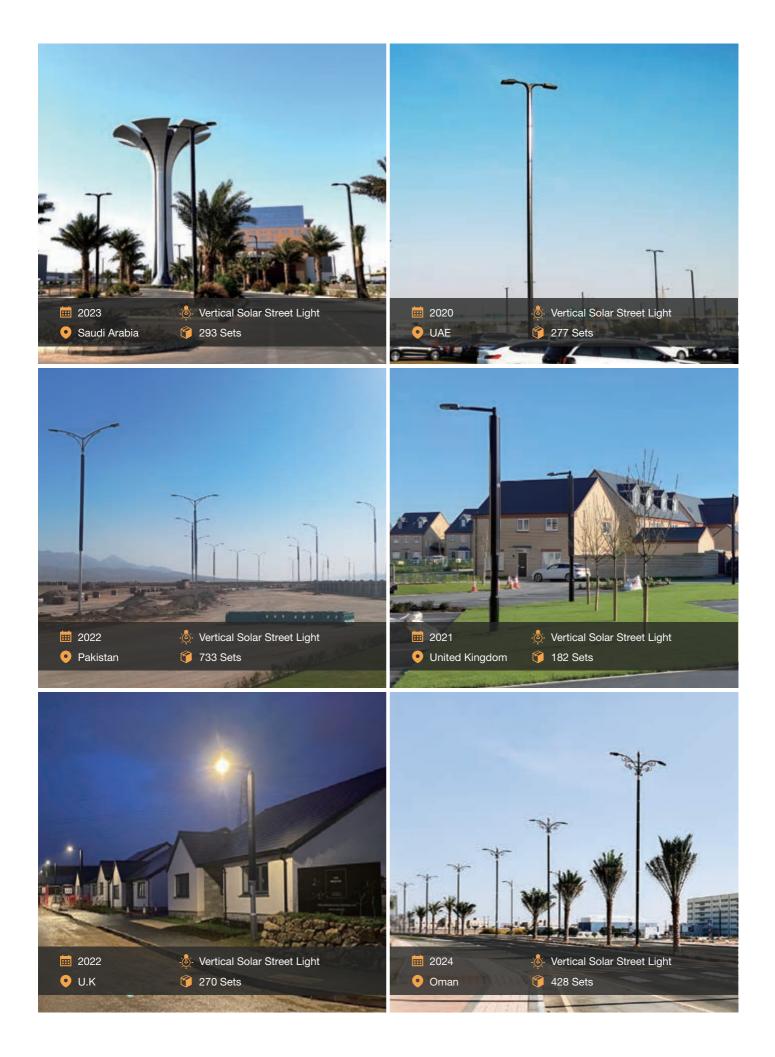

## Vertical Solar Module 140W | 200W

The SolarWrap integrated solar pole system is our most advanced solution for pole-mounted solar Applications. Its patented design combines high efficiency with aesthetic appeal, making it ideal for decorative and high-end uses like area and garden lighting. Built with high-efficiency solar modules in a hexagonal aluminum die-cast structure, SolarWrap delivers exceptional performance, strength, and durability for challenging environments.

Its lightweight, removable design allows easy installation and maintenance-free operation. SolarWrap can adapt to any pole shape or size, making it a universal solution. It's perfect for outdoor monitors, traffic lights, signal centers, and retrofitting traditional street lights. By attaching SolarWrap to existing poles, it enables energy-efficient solar upgrades at minimal cost.

### Vertical Solar Module 140W | 200W

#### Main Specification Model Q140 Q200 Specification 200W 18V/36V MONO 140W 18V/36V MONO 228\*200\*1560mm 228\*200\*2060mm Dimension Pole diameter 75~140mm • Cell efficiency 22.5% • Structure material UPVC + aluminum alloy / aluminum alloy Lifetime >20 years lifetime