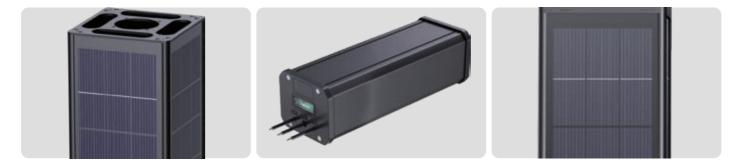

## Vertical Solar Module 140W | 200W

The SolarWrap integrated solar pole system is our most advanced solution for pole-mounted solar Applications. Its patented design combines high efficiency with aesthetic appeal, making it ideal for decorative and high-end uses like area and garden lighting. Built with high-efficiency solar modules in a hexagonal aluminum die-cast structure, SolarWrap delivers exceptional performance, strength, and durability for challenging environments.

Its lightweight, removable design allows easy installation and maintenance-free operation. SolarWrap can adapt to any pole shape or size, making it a universal solution. It's perfect for outdoor monitors, traffic lights, signal centers, and retrofitting traditional street lights. By attaching SolarWrap to existing poles, it enables energy-efficient solar upgrades at minimal cost.

### 80W I 100W I 140W

Designed in U.S.A and assembled in P.R.C, SolarWrap vertical solar cylinder represents an innovative solution tailored for pole-mounted Applications. Distinguished from conventional solar panels, poles equipped with the SolarWrap cylinder exhibit exceptional aesthetic appeal, seamlessly integrating into serene environments while retaining the appearance of traditional poles, albeit enhanced with beauty. Its versatility extends to various Applications including solar light poles, solar camera poles, and solar traffic signs.