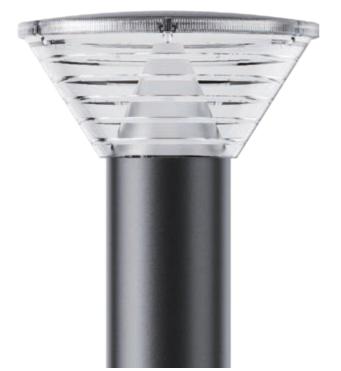

## ATHENA Solar Post Top Light

The Athena solar garden light efficiently brightens recreational spaces, gardens, and pathways with 360-degree glare-free lighting, powered by solar energy and designed for off-grid use. Its elegant, aesthetic design enhances both home and hospitality environments, offering a stylish yet functional solution with zero operational costs. Featuring built-in lighting programs, the light's power and working time can be easily adjusted via remote control to suit your needs.

- Street, Road
- Bike Track, Pathway
- Residential, Villa
- Public Area, Park, Car Parking Lot
- Jetties, Coastal, Marina, Dock

## ATHENA Solar Post Top Light

| Main Specification   |                           |
|----------------------|---------------------------|
| Model                | AI-GL600R                 |
| Lighting Performance | 18W I 2,800lm             |
| Solar panel          | 42W 18V MONO              |
| LiFePO4 battery      | 12.8V 154WH               |
| CCT                  | 3000K+4000K / 3000K+6000K |
| Motion sensor        | Microwave                 |
| Solar Controller     | High Efficiency 97% MPPT  |
| Dimension            | ф600*H455mm               |
| Warranty             | 3 years                   |