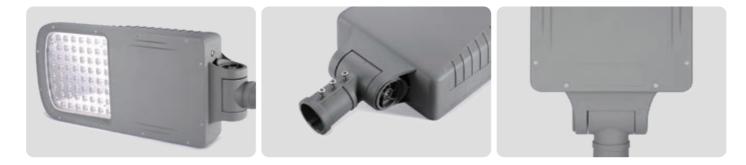

## **2in1 INTEGRATED** Solar Street Lights

All in Two solar street lights are designed for commercial solar street lighting projects which require constant and high brightness performance. It integrates the brand new LiFePO4 battery, MPPT solar charge controller, and the latest technology of led technology. It offers up to 160lm per watt high brightness performance constantly without dimming. It is an ideal choice for commercial solar street lighting which fits different heights of poles up to 12 meters. The solar light head is connected to solar panel by the universal MC4 plugs. Three models are available HELIOS for 20W 30W and 50W, HERMES is for 60W and 80W, and THOR is for 80W,100W, and 120W. All the specifications can be customized according to the client's requests.

- Street, Road
- Bike Track, Pathway
- Residential, Villa
- Public Area, Park, Car Parking Lot
- Jetties, Coastal, Marina, Dock
- Security, Exit
- Mining, Industrial