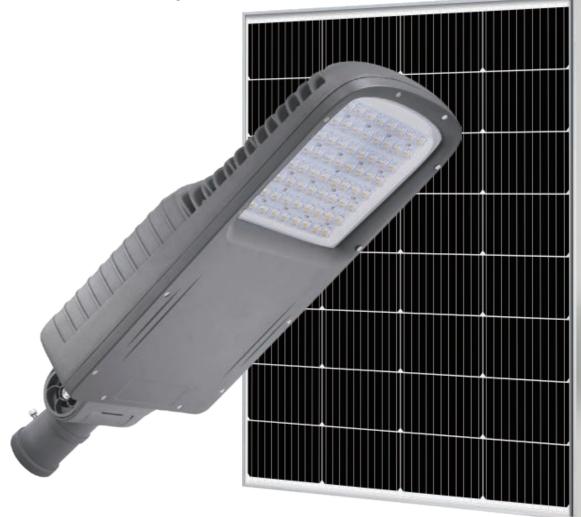

## **2in1 INTEGRATED** Solar Street Lights

All in Two solar street lights are designed for commercial solar street lighting projects which require constant and high brightness performance. It integrates the brand new LiFePO4 battery, MPPT solar charge controller, and the latest technology of led technology. It offers up to 160lm per watt high brightness performance constantly without dimming. It is an ideal choice for commercial solar street lighting which fits different heights of poles up to 12 meters. The solar light head is connected to solar panel by the universal MC4 plugs. Three models are available HELIOS for 20W 30W and 50W, HERMES is for 60W and 80W, and THOR is for 80W,100W, and 120W. All the specifications can be customized according to the client's requests.

- Street, Road
- Bike Track, Pathway
- Residential, Villa
- Public Area, Park, Car Parking Lot
- Jetties, Coastal, Marina, Dock
- Security, Exit
- Mining, Industrial