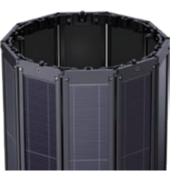

Adapts to different light poles

Scalable & Foldable & Linkable

The GeoFlex Series features a foldable polygonal solar panel design, adaptable to shapes like hexagons or octagons for customizable power output. Its foldable structure reduces packaging volume by over 50%, lowering international shipping costs. With a modular design, it easily expands for higher power needs, while 360-degree charging ensures maximum sunlight capture.

The vertical cylindrical panels provide superior wind resistance and a sleek, urban-friendly design that prevents snow accumulation and enhances durability. Ideal for solar streetlights, surveillance systems, and traffic signals, the GeoFlex Series combines functionality, efficiency, and seamless urban integration.

## GeoFlex Series Polygonal Photovoltaic Module

Hexagon

Decagon

Dodecagon