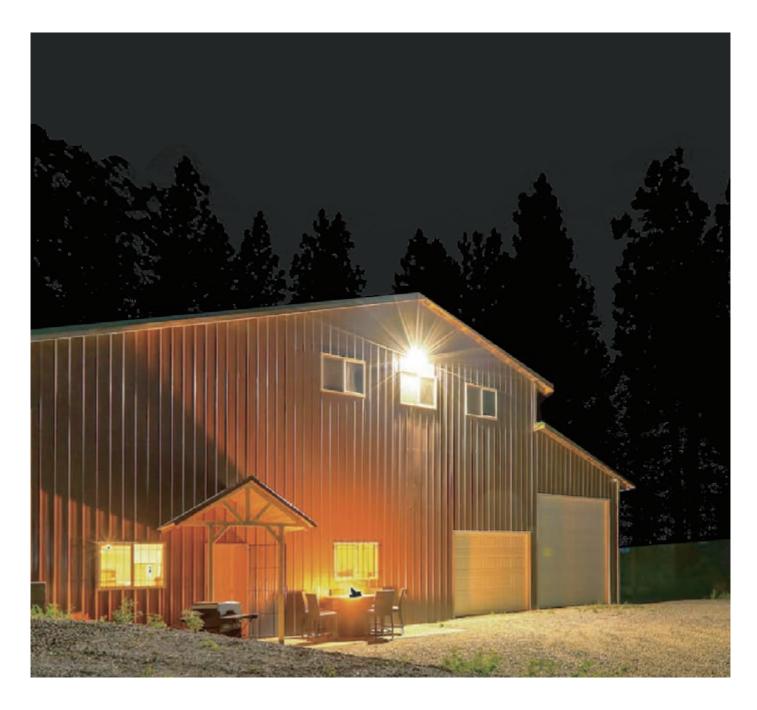

## VENUS Solar Flood Light

The VENUS series solar floodlight is a high-end solar LED floodlight designed with meticulous attention to detail. VENUS is crafted for discerning clients who demand excellence in every aspect, from surface treatment, brightness, and power control to packaging and after-sales service. This sophisticated floodlight uses brand new Grade A LiFePO4 battery packs and features a long-range 2.4G remote control, ensuring both longevity and ease of operation. The VENUS series solar floodlight is the ideal choice for projects that require superior performance and reliability.

VENUS solar flood light is good for the quality-oriented distribution and retail markets. It comes with very nice quality packing and all the components are premium selected. using SST304 screws and anti-corrosion powder coating surface finishing. OEM are welcomed.

- Garage Lighting
- Caravan Lighting
- Garden Lighting
- Warehouse Lightig
- Refusee Tents Lighting
- Farm / Fence Lighting