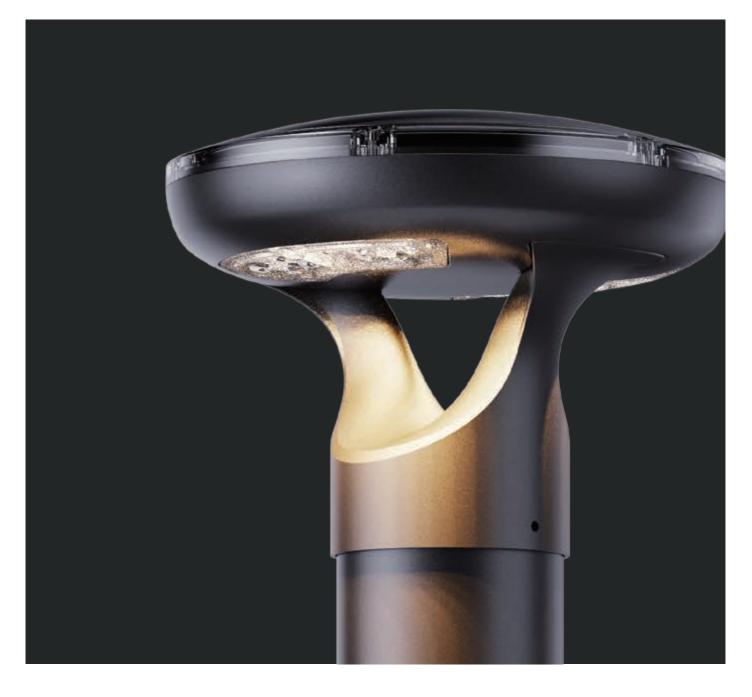

## **Solar Bollard Lights**

The solar bollard light series features high-quality lithium batteries for extended performance, efficient solar panels, and high-brightness LED chips, all encased in a durable, rugged design. Its innovative style enhances any landscape while being IDA-certified for reduced light pollution.

Ideal for residential gardens, parks, commercial landscapes, and public spaces, these lights offer a reliable, eco-friendly lighting solution that combines aesthetic appeal with enhanced outdoor safety.

- Parks and Green Spaces
- Commercial Landscapes
- Public Squares
- Walkways and Pathways
- Parking Lots
- Resort and Hotel Courtyards
- School and University Campuses

Lighting Solar panel LiFePO4 battery Dimension