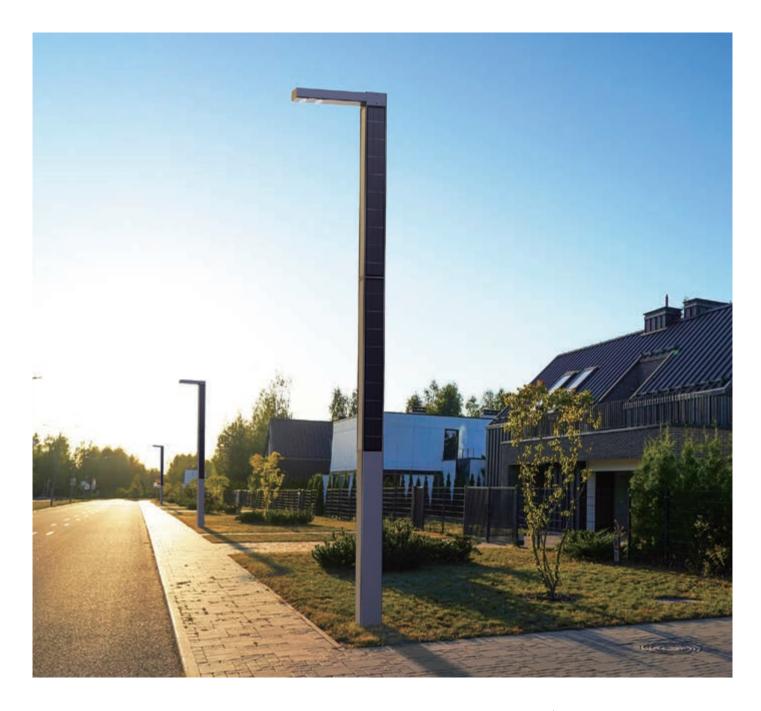

## Vertical Solar Module 140W | 200W

The SolarWrap integrated solar pole system is our most advanced solution for pole-mounted solar Applications. Its patented design combines high efficiency with aesthetic appeal, making it ideal for decorative and high-end uses like area and garden lighting. Built with high-efficiency solar modules in a hexagonal aluminum die-cast structure, SolarWrap delivers exceptional performance, strength, and durability for challenging environments.

Its lightweight, removable design allows easy installation and maintenance-free operation. SolarWrap can adapt to any pole shape or size, making it a universal solution. It's perfect for outdoor monitors, traffic lights, signal centers, and retrofitting traditional street lights. By attaching SolarWrap to existing poles, it enables energy-efficient solar upgrades at minimal cost.

- Solar Street Lighting
- Solar Post Lighting
- Solar CCTV System
- Solar Traffic System
- Other Pole Mounted design