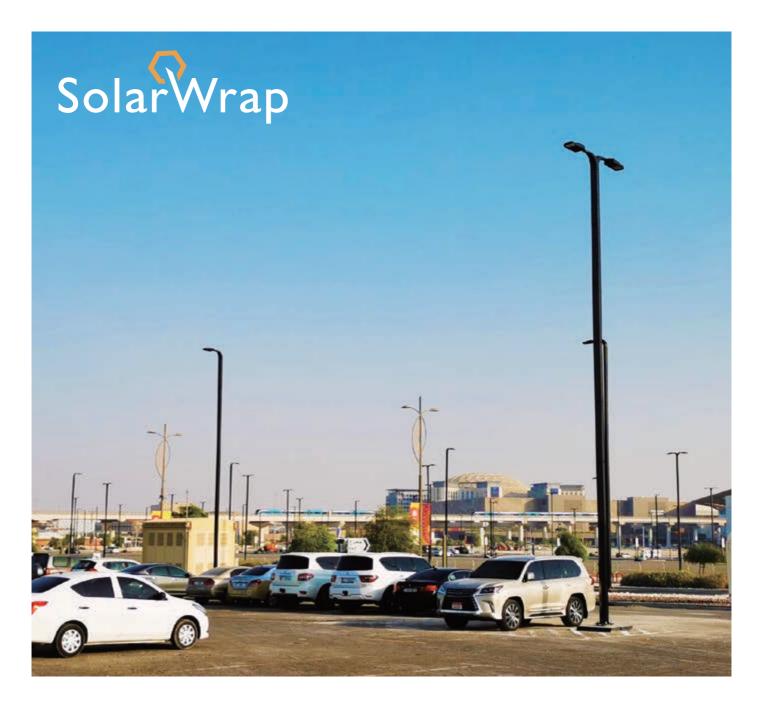

## Vertical Solar Module 140W | 200W

The SolarWrap integrated solar pole system is our most advanced solution for pole-mounted solar Applications. Its patented design combines high efficiency with aesthetic appeal, making it ideal for decorative and high-end uses like area and garden lighting. Built with high-efficiency solar modules in a hexagonal aluminum die-cast structure, SolarWrap delivers exceptional performance, strength, and durability for challenging environments.

Its lightweight, removable design allows easy installation and maintenance-free operation. SolarWrap can adapt to any pole shape or size, making it a universal solution. It's perfect for outdoor monitors, traffic lights, signal centers, and retrofitting traditional street lights. By attaching SolarWrap to existing poles, it enables energy-efficient solar upgrades at minimal cost.