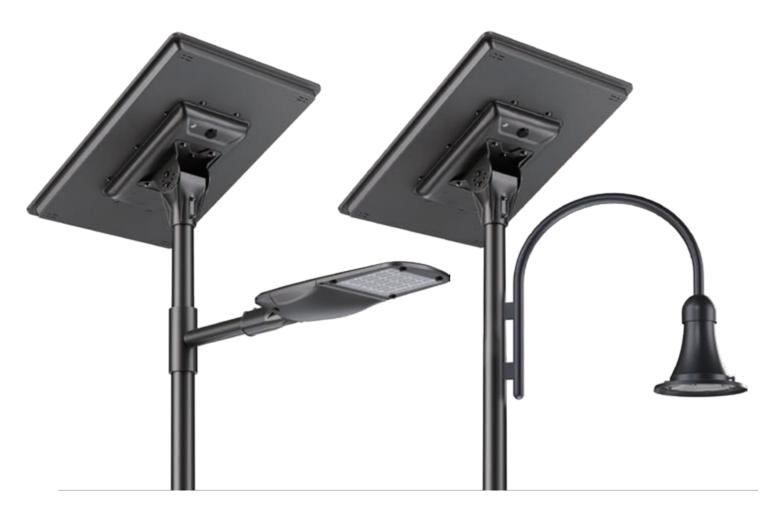

## **2in1 INTEGRATED** Solar Street Lights

All in Two solar street lights are designed for commercial solar street lighting projects which require constant and high brightness performance. It integrates the brand new LiFePO4 battery, MPPT solar charge controller, and the latest technology of led technology. It offers up to 160lm per watt high brightness performance constantly without dimming. It is an ideal choice for commercial solar street lighting which fits different heights of poles up to 12 meters. The solar light head is connected to solar panel by the universal MC4 plugs. Three models are available HELIOS for 20W 30W and 50W, HERMES is for 60W and 80W, and THOR is for 80W,100W, and 120W. All the specifications can be customized according to the client's requests.

- Street, Road
- Bike Track, Pathway
- Residential, Villa
- Public Area, Park, Car Parking Lot
- Jetties, Coastal, Marina, Dock
- Security, Exit
- Mining, Industrial