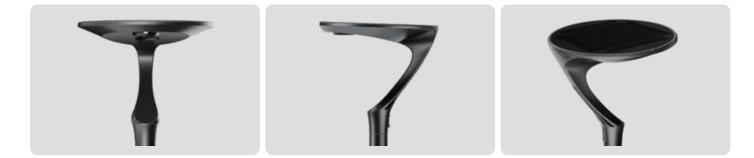

## **Solar Bollard Lights**

The solar bollard light series features high-quality lithium batteries for extended performance, efficient solar panels, and high-brightness LED chips, all encased in a durable, rugged design. Its innovative style enhances any landscape while being IDA-certified for reduced light pollution.

Ideal for residential gardens, parks, commercial landscapes, and public spaces, these lights offer a reliable, eco-friendly lighting solution that combines aesthetic appeal with enhanced outdoor safety.

- Parks and Green Spaces
- Commercial Landscapes
- Public Squares
- Walkways and Pathways
- Parking Lots
- Resort and Hotel Courtyards
- School and University Campuses

Lighting Solar panel LiFePO4 battery Dimension