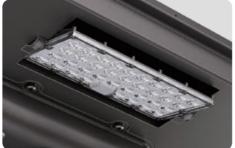

## **2in1 INTEGRATED** Solar Street Lights

All in Two solar street lights are designed for commercial solar street lighting projects which require constant and high brightness performance. It integrates the brand new LiFePO4 battery, MPPT solar charge controller, and the latest technology of led technology. It offers up to 160lm per watt high brightness performance constantly without dimming. It is an ideal choice for commercial solar street lighting which fits different heights of poles up to 12 meters. The solar light head is connected to solar panel by the universal MC4 plugs. Three models are available HELIOS for 20W 30W and 50W, HERMES is for 60W and 80W, and THOR is for 80W,100W, and 120W. All the specifications can be customized according to the client's requests.