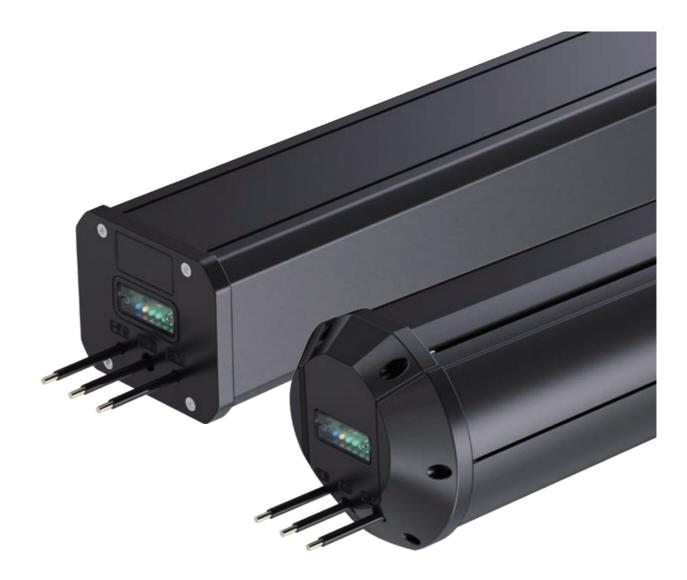

### 80W I 100W I 140W

Designed in U.S.A and assembled in P.R.C, SolarWrap vertical solar cylinder represents an innovative solution tailored for pole-mounted Applications. Distinguished from conventional solar panels, poles equipped with the SolarWrap cylinder exhibit exceptional aesthetic appeal, seamlessly integrating into serene environments while retaining the appearance of traditional poles, albeit enhanced with beauty. Its versatility extends to various Applications including solar light poles, solar camera poles, and solar traffic signs.

### Vertical Solar Tube 80W | 100W | 140W

### Main Specification

| Model              | S80                      | S100             | S140         |
|--------------------|--------------------------|------------------|--------------|
| Specification      | 80W 6V MONO              | 100W 6V MONO     | 140W 9V MONO |
| Dimension          | D160*1040mm              | D190*1040mm      | D240*1040mm  |
| Pole diameter      | 60~90mm                  | 70~120mm         | 80~170mm     |
| Cell efficiency    | 22.5%                    | •                | •            |
| Structure material | Tempered glass + alumini | um alloy profile | •            |
| Lifetime           | >20 years lifetime       | •                | •            |
| Warranty           | 5 years                  | •                | •            |