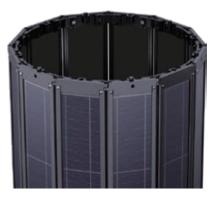

## Vertical Solar Module 140W | 200W

The SolarWrap integrated solar pole system is our most advanced solution for pole-mounted solar Applications. Its patented design combines high efficiency with aesthetic appeal, making it ideal for decorative and high-end uses like area and garden lighting. Built with high-efficiency solar modules in a hexagonal aluminum die-cast structure, SolarWrap delivers exceptional performance, strength, and durability for challenging environments.

Its lightweight, removable design allows easy installation and maintenance-free operation. SolarWrap can adapt to any pole shape or size, making it a universal solution. It's perfect for outdoor monitors, traffic lights, signal centers, and retrofitting traditional street lights. By attaching SolarWrap to existing poles, it enables energy-efficient solar upgrades at minimal cost.

### Vertical Solar Module 140W | 200W

#### Main Specification Model Q140 Q200 Specification 200W 18V/36V MONO 140W 18V/36V MONO 228\*200\*1560mm 228\*200\*2060mm Dimension Pole diameter 75~140mm • Cell efficiency 22.5% • Structure material UPVC + aluminum alloy / aluminum alloy Lifetime >20 years lifetime