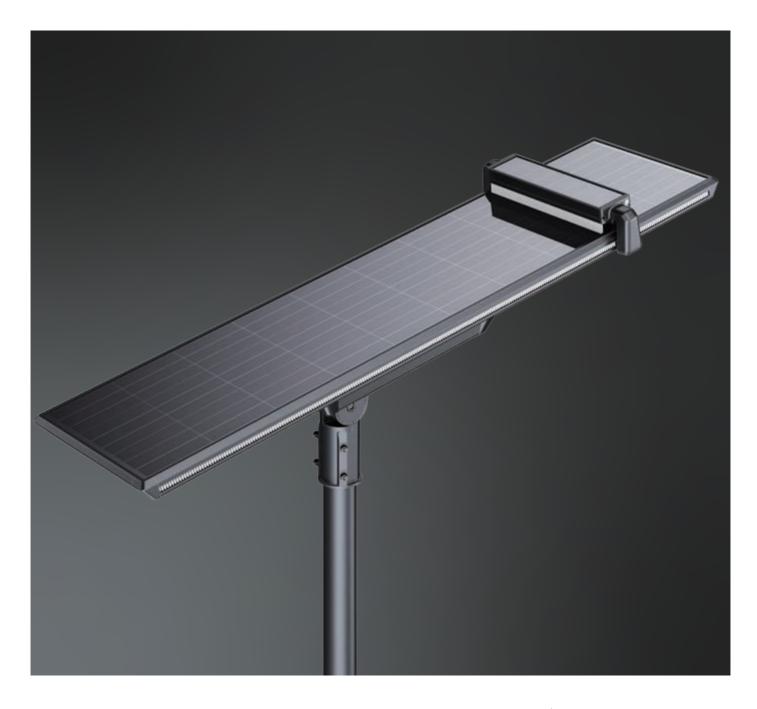

## Vertical Solar Module 140W | 200W

The SolarWrap integrated solar pole system is our most advanced solution for pole-mounted solar Applications. Its patented design combines high efficiency with aesthetic appeal, making it ideal for decorative and high-end uses like area and garden lighting. Built with high-efficiency solar modules in a hexagonal aluminum die-cast structure, SolarWrap delivers exceptional performance, strength, and durability for challenging environments.

Its lightweight, removable design allows easy installation and maintenance-free operation. SolarWrap can adapt to any pole shape or size, making it a universal solution. It's perfect for outdoor monitors, traffic lights, signal centers, and retrofitting traditional street lights. By attaching SolarWrap to existing poles, it enables energy-efficient solar upgrades at minimal cost.

- Solar Street Lighting
- Solar Post Lighting
- Solar CCTV System
- Solar Traffic System
- Other Pole Mounted design