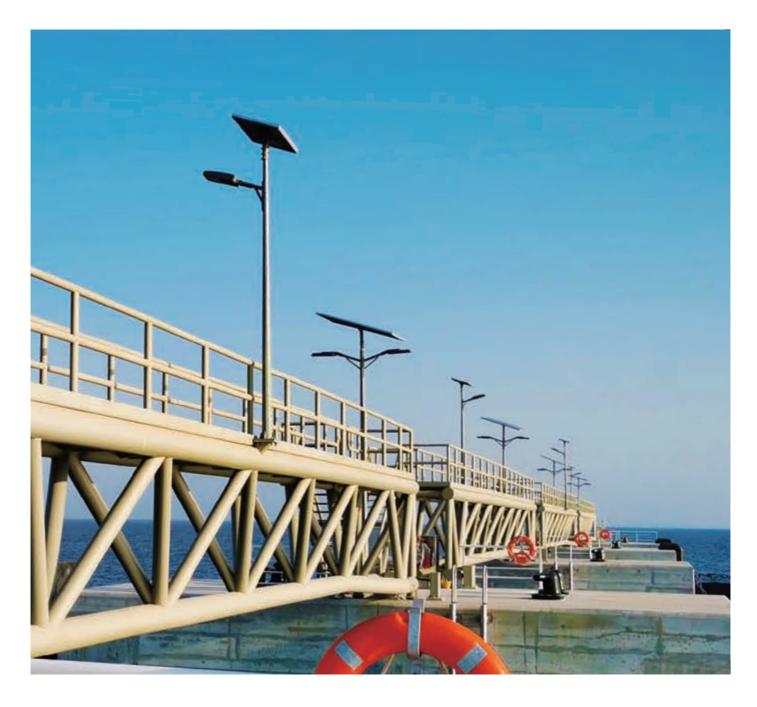

## **SkyBeam** Solar Lighting Pole

Our Solar Lighting Poles feature robust die-cast aluminum housings and a sleek, streamlined design, engineered for high-end projects. They boast high-power solar panels, large-capacity batteries, and an MPPT controller for improved charging efficiency. A remote control ensures easy operation, while a 5-year warranty attests to their exceptional quality and durability.

Ideal for lighting parks, gardens, squares, walkways, and bike paths, these lights are perfect for premium projects and professional Applications. Choose our solar garden lights for a reliable, high-performance, and attractive outdoor lighting solution.

- Street, Road
- Bike Track, Pathway
- Residential, Villa
- Public Area, Park, Car Parking Lot
- Jetties, Coastal, Marina, Dock