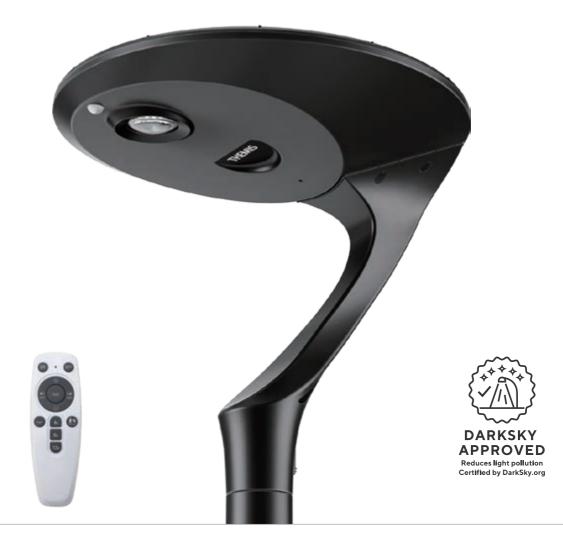

## **THEMIS** Solar Post Top Light

THEMIS solar pedestrian light features a futuristic design, developed to protect wildlife from harmful blue light with UGR<1%. It delivers smooth, pollution-free lighting at night.

Combining a high-efficiency MONO solar panel, LiFePO4 battery, and MPPT solar charge controller, it achieves ultra-bright output up to 190lm/W with minimal power consumption. It provides stable, continuous light even in low sunlight, with adjustable lighting power and duration for optimal performance. Perfect for gardens, parks, walkways, and bike lanes, THEMIS boasts a maintenance-free lifespan of up to 10 years.

- Street, Road
- Bike Track, Pathway
- Residential, Villa
- Public Area, Park, Car Parking Lot
- Jetties, Coastal, Marina, Dock