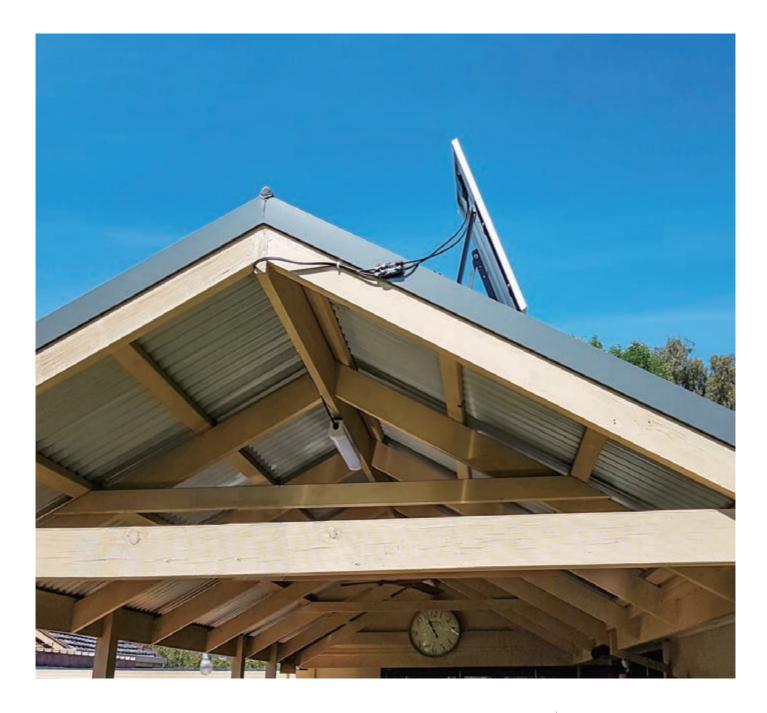

## APOLLO Solar Canopy Light

The Solar Batten Light is a compact, high-brightness outdoor lighting solution designed for long-lasting operation. Powered by a high-capacity lithium battery and integrated controller, it delivers reliable performance. Its motion sensor enhances energy efficiency by activating the light only when movement is detected.

With a remote control, users can customize operating time and power settings, maximizing energy savings and offering tailored lighting for various needs. Its versatile design suits Applications like parking garages, indoor spaces, and warehouses.

Combining robust construction with intelligent energy management, the Solar Batten Light is an efficient, eco-friendly choice for both residential and commercial use, providing a sustainable solution for modern lighting needs.