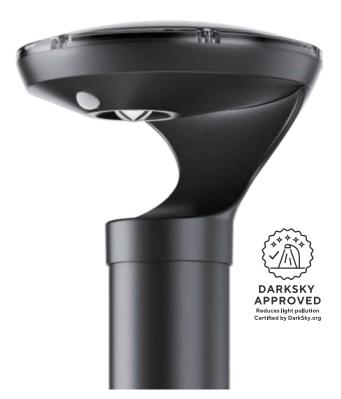

## **Solar Bollard Lights**

The solar bollard light series features high-quality lithium batteries for extended performance, efficient solar panels, and high-brightness LED chips, all encased in a durable, rugged design. Its innovative style enhances any landscape while being IDA-certified for reduced light pollution.

Ideal for residential gardens, parks, commercial landscapes, and public spaces, these lights offer a reliable, eco-friendly lighting solution that combines aesthetic appeal with enhanced outdoor safety.

# Reduces light pollution Certified by DarkSky.org