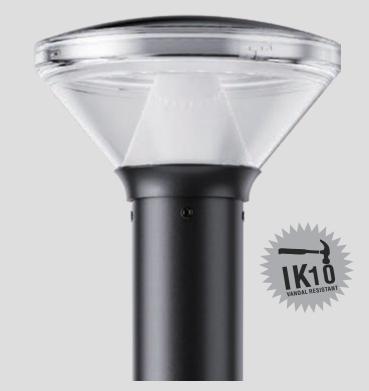

## **THEMIS** Solar Post Top Light

THEMIS solar pedestrian light features a futuristic design, developed to protect wildlife from harmful blue light with UGR<1%. It delivers smooth, pollution-free lighting at night.

Combining a high-efficiency MONO solar panel, LiFePO4 battery, and MPPT solar charge controller, it achieves ultra-bright output up to 190lm/W with minimal power consumption. It provides stable, continuous light even in low sunlight, with adjustable lighting power and duration for optimal performance. Perfect for gardens, parks, walkways, and bike lanes, THEMIS boasts a maintenance-free lifespan of up to 10 years.

- Street, Road
- Bike Track, Pathway
- Residential, Villa
- Public Area, Park, Car Parking Lot
- Jetties, Coastal, Marina, Dock