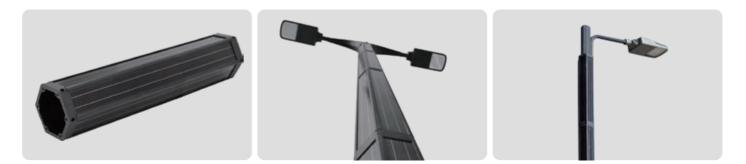

## Vertical Solar Module 140W | 200W

The SolarWrap integrated solar pole system is our most advanced solution for pole-mounted solar Applications. Its patented design combines high efficiency with aesthetic appeal, making it ideal for decorative and high-end uses like area and garden lighting. Built with high-efficiency solar modules in a hexagonal aluminum die-cast structure, SolarWrap delivers exceptional performance, strength, and durability for challenging environments.

Its lightweight, removable design allows easy installation and maintenance-free operation. SolarWrap can adapt to any pole shape or size, making it a universal solution. It's perfect for outdoor monitors, traffic lights, signal centers, and retrofitting traditional street lights. By attaching SolarWrap to existing poles, it enables energy-efficient solar upgrades at minimal cost.