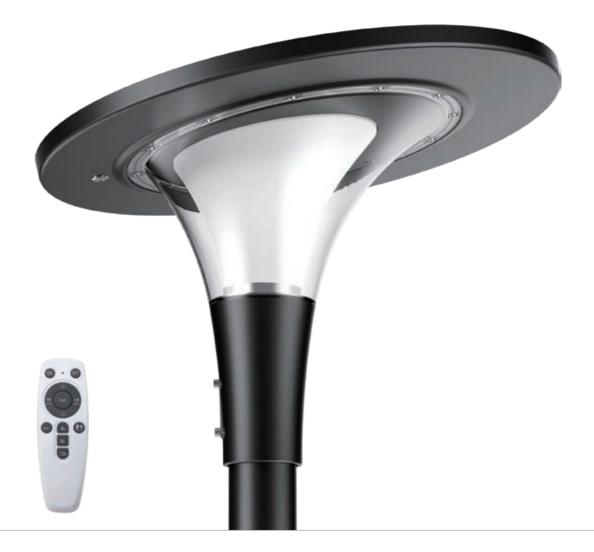

## **SkyBeam** Solar Lighting Pole

Our Solar Lighting Poles feature robust die-cast aluminum housings and a sleek, streamlined design, engineered for high-end projects. They boast high-power solar panels, large-capacity batteries, and an MPPT controller for improved charging efficiency. A remote control ensures easy operation, while a 5-year warranty attests to their exceptional quality and durability.

Ideal for lighting parks, gardens, squares, walkways, and bike paths, these lights are perfect for premium projects and professional Applications. Choose our solar garden lights for a reliable, high-performance, and attractive outdoor lighting solution.

- Street, Road
- Bike Track, Pathway
- Residential, Villa
- Public Area, Park, Car Parking Lot
- Jetties, Coastal, Marina, Dock

## SkyBeam Solar Lighting Pole

| Main Specification   |                                                 |
|----------------------|-------------------------------------------------|
| Models               | SKYBEAM Series                                  |
| Pole Height          | 3200 / 3800 / 4200 / 4800 / 5800mm / customized |
| Lighting Performance | 20W~100W I 170lm/W                              |
| Solar Panel          | 140W~880W 18V/36V MONO                          |
| LiFePO4 Battery      | 460WH ~1536WH                                   |
| Fixture color        | Black / Gray / Customized                       |
| Motion sensor        | PIR / Microwave                                 |
| Solar Controller     | High Efficiency 97% MPPT                        |
| Warranty             | 3 years                                         |