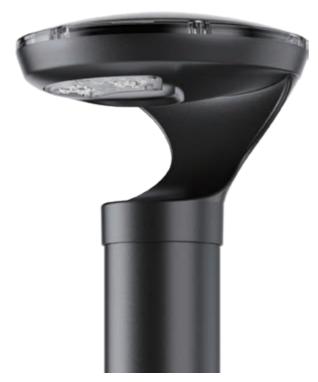

### ATLAS

Lighting Solar panel LiFePO4 battery Dimension 1.5W >280lm 5V 6.2W MONO 3.2V 12AH φ275 \* 900mm

Lighting Solar panel LiFePO4 battery Dimension 1.5W >280lm 5V 6.2W MONO 3.2V 12AH φ275 \* 900mm

MUSE

Lighting Solar panel LiFePO4 battery Dimension

1.5W >280lm 5V 6.2W MONO 3.2V 12AH φ275 \* 900mm

## **LETO**

Lighting Solar panel LiFePO4 battery Dimension

1.5W >280lm 5V 6.2W MONO 3.2V 12AH φ275 \* 900mm