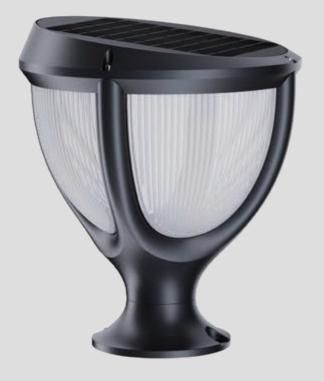

## ATHENA Solar Post Top Light

The Athena solar garden light efficiently brightens recreational spaces, gardens, and pathways with 360-degree glare-free lighting, powered by solar energy and designed for off-grid use. Its elegant, aesthetic design enhances both home and hospitality environments, offering a stylish yet functional solution with zero operational costs. Featuring built-in lighting programs, the light's power and working time can be easily adjusted via remote control to suit your needs.

- Street, Road
- Bike Track, Pathway
- Residential, Villa
- Public Area, Park, Car Parking Lot
- Jetties, Coastal, Marina, Dock