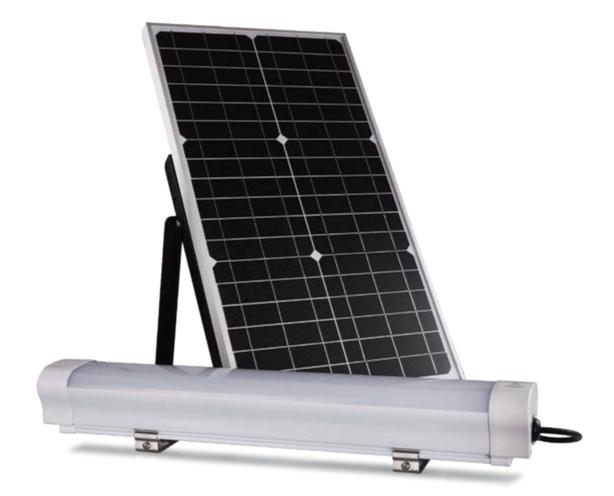

## APOLLO Solar Canopy Light

The Solar Batten Light is a compact, high-brightness outdoor lighting solution designed for long-lasting operation. Powered by a high-capacity lithium battery and integrated controller, it delivers reliable performance. Its motion sensor enhances energy efficiency by activating the light only when movement is detected.

With a remote control, users can customize operating time and power settings, maximizing energy savings and offering tailored lighting for various needs. Its versatile design suits Applications like parking garages, indoor spaces, and warehouses.

Combining robust construction with intelligent energy management, the Solar Batten Light is an efficient, eco-friendly choice for both residential and commercial use, providing a sustainable solution for modern lighting needs.

## APOLLO Solar Canopy Light

| Main Specification   |                  |               |
|----------------------|------------------|---------------|
| Model                | AI-X2200         | AI-X4200      |
| Lighting Performance | 18W I 2,200lm    | 36W I 4,200lm |
| Solar panel          | 18V 60W MONO     | 18V 80W MONO  |
| LiFePO4 battery      | 12.8V 154WH      | 12.8V 307WH   |
| CCT                  | 3000K ~ 6000K    | •             |
| Motion sensor        | Microwave        | •             |
| Solar Controller     | Programmable PWM | •             |
| Dimension            | 92*84*600mm      | 92*84*900mm   |
| Warranty             | 3 years          | •             |