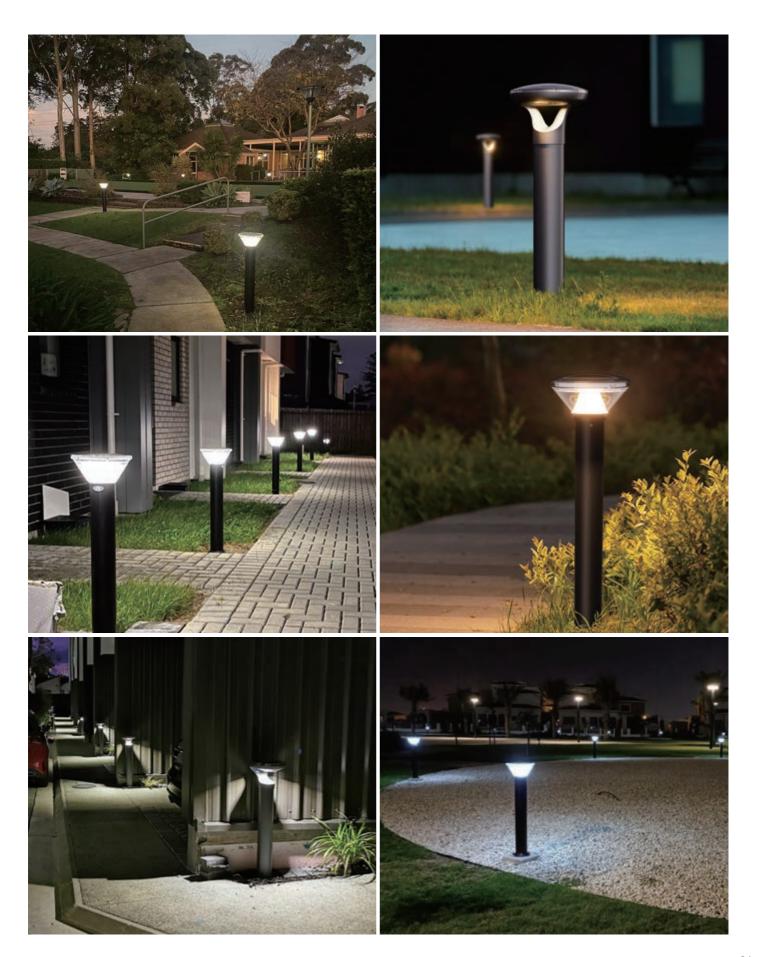

## Installations

## ATHENA Solar Post Top Light

The Athena solar garden light efficiently brightens recreational spaces, gardens, and pathways with 360-degree glare-free lighting, powered by solar energy and designed for off-grid use. Its elegant, aesthetic design enhances both home and hospitality environments, offering a stylish yet functional solution with zero operational costs. Featuring built-in lighting programs, the light's power and working time can be easily adjusted via remote control to suit your needs.

## **THEMIS** Solar Post Top Light

THEMIS solar pedestrian light features a futuristic design, developed to protect wildlife from harmful blue light with UGR<1%. It delivers smooth, pollution-free lighting at night.

## **SkyBeam** Solar Lighting Pole

Our Solar Lighting Poles feature robust die-cast aluminum housings and a sleek, streamlined design, engineered for high-end projects. They boast high-power solar panels, large-capacity batteries, and an MPPT controller for improved charging efficiency. A remote control ensures easy operation, while a 5-year warranty attests to their exceptional quality and durability.