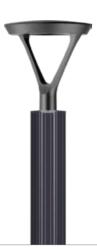

## ATHENA Solar Post Top Light

The Athena solar garden light efficiently brightens recreational spaces, gardens, and pathways with 360-degree glare-free lighting, powered by solar energy and designed for off-grid use. Its elegant, aesthetic design enhances both home and hospitality environments, offering a stylish yet functional solution with zero operational costs. Featuring built-in lighting programs, the light's power and working time can be easily adjusted via remote control to suit your needs.

- Street, Road
- Bike Track, Pathway
- Residential, Villa
- Public Area, Park, Car Parking Lot
- Jetties, Coastal, Marina, Dock

## ATHENA Solar Post Top Light

| Main Specification   |                           |
|----------------------|---------------------------|
| Model                | AI-GL600R                 |
| Lighting Performance | 18W I 2,800lm             |
| Solar panel          | 42W 18V MONO              |
| LiFePO4 battery      | 12.8V 154WH               |
| CCT                  | 3000K+4000K / 3000K+6000K |
| Motion sensor        | Microwave                 |
| Solar Controller     | High Efficiency 97% MPPT  |
| Dimension            | ф600*H455mm               |
| Warranty             | 3 years                   |