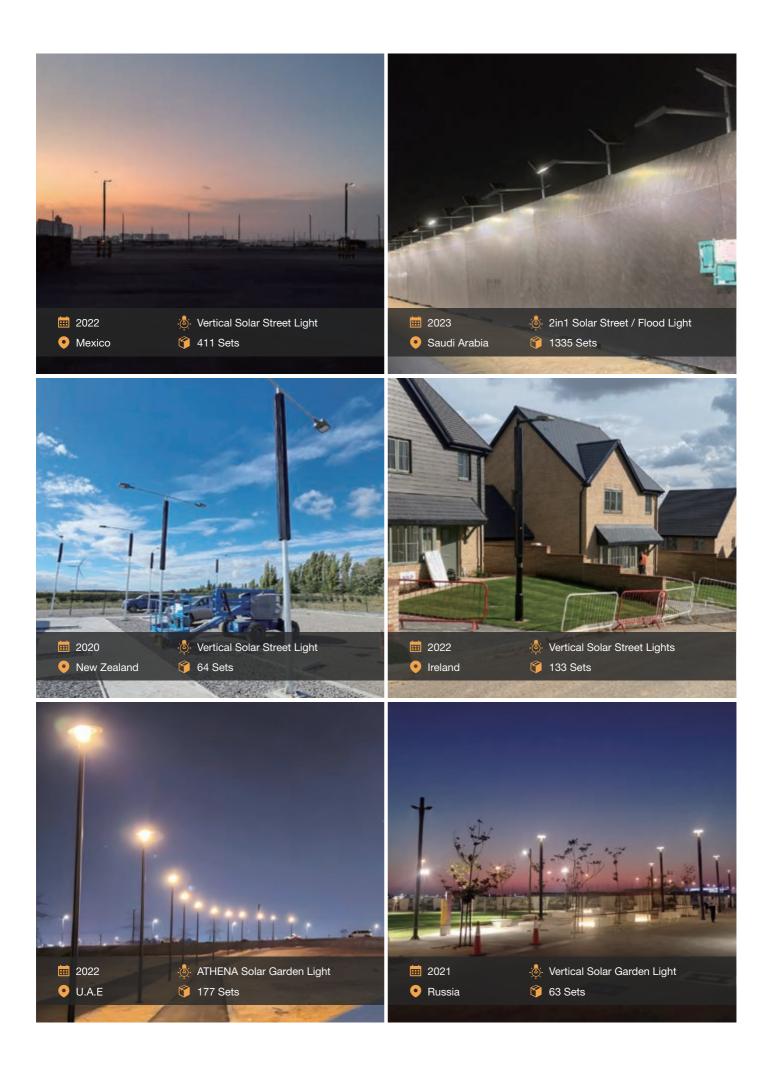

## Vertical Solar Module 140W | 200W

The SolarWrap integrated solar pole system is our most advanced solution for pole-mounted solar Applications. Its patented design combines high efficiency with aesthetic appeal, making it ideal for decorative and high-end uses like area and garden lighting. Built with high-efficiency solar modules in a hexagonal aluminum die-cast structure, SolarWrap delivers exceptional performance, strength, and durability for challenging environments.

Its lightweight, removable design allows easy installation and maintenance-free operation. SolarWrap can adapt to any pole shape or size, making it a universal solution. It's perfect for outdoor monitors, traffic lights, signal centers, and retrofitting traditional street lights. By attaching SolarWrap to existing poles, it enables energy-efficient solar upgrades at minimal cost.

## **SkyBeam** Solar Lighting Pole

Our Solar Lighting Poles feature robust die-cast aluminum housings and a sleek, streamlined design, engineered for high-end projects. They boast high-power solar panels, large-capacity batteries, and an MPPT controller for improved charging efficiency. A remote control ensures easy operation, while a 5-year warranty attests to their exceptional quality and durability.

Ideal for lighting parks, gardens, squares, walkways, and bike paths, these lights are perfect for premium projects and professional Applications. Choose our solar garden lights for a reliable, high-performance, and attractive outdoor lighting solution.